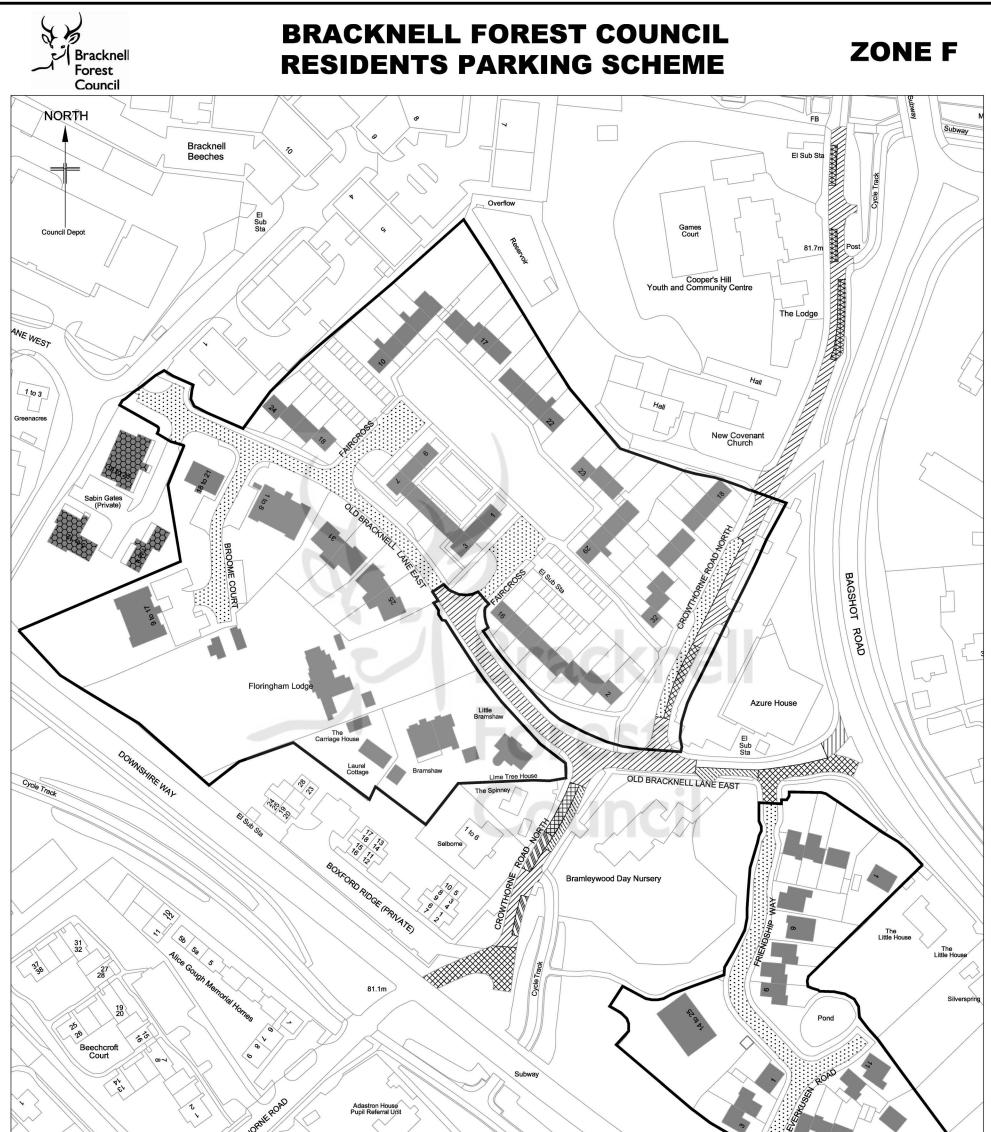

## **OLD BRACKNELL LANE AREA**

## KEY

PROPOSED PERMIT PARKING AREA. PROHIBITION OF WAITING (EXCEPT ZONE F PERMIT HOLDERS) BETWEEN 8.00am - 6.00pm MONDAY TO SATURDAY AND 10.00am - 4.00pm SUNDAYS

EXISTING PROHIBITION OF WAITING AT ANY TIME (NOT INCLUDED IN THIS ORDER)

PROPOSED PROHIBITION OF WAITING AT ANY TIME

PROPOSED WAITING LIMITED TO 2 HOURS, NO RETURN WITHIN 2 HOURS MONDAY TO SATURDAY 8.00am - 6.00pm AND 10.00am - 4.00pm SUNDAYS

PROPOSED WAITING LIMITED TO 1 HOUR, NO RETURN WITHIN 1 HOUR MONDAY TO SATURDAY 8.00am - 6.00pm AND 10.00am - 4.00pm SUNDAYS

EXISTING NO STOPPING ON SCHOOL KEEP CLEAR (NOT INCLUDED IN THIS ORDER)

PROPERTIES ELIGIBLE FOR PERMIT PARKING - ZONE F

PROPERTIES ELIGIBLE FOR VISITOR PERMIT PARKING ONLY - ZONE F

EXTENT OF ZONE E PERMIT PARKING AREA