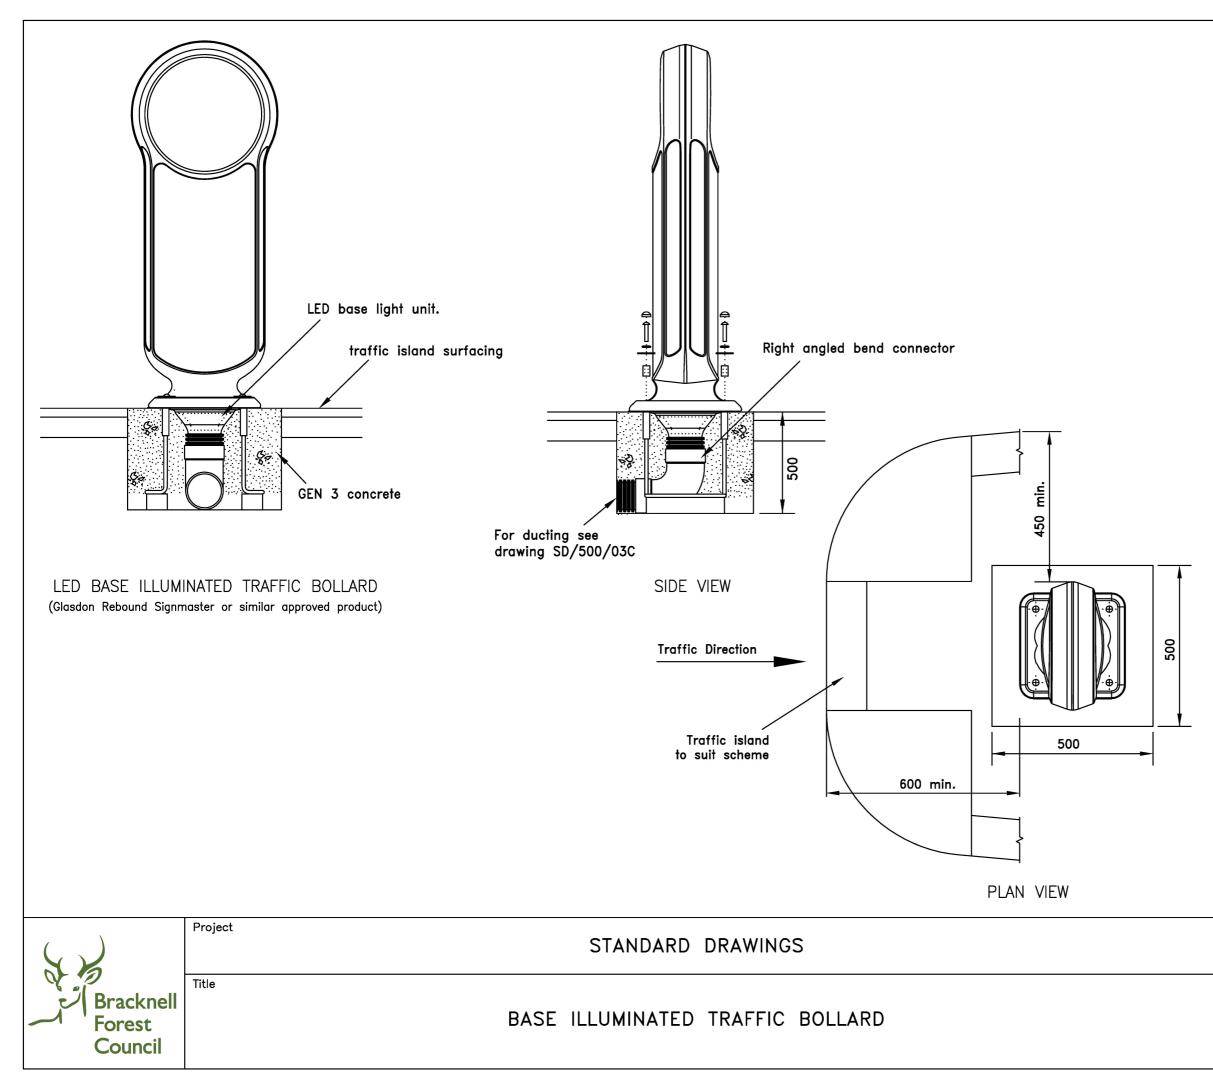

| SD/1200/06A                                    |                                                                                                                                                        |       |    |
|------------------------------------------------|--------------------------------------------------------------------------------------------------------------------------------------------------------|-------|----|
| Notes                                          |                                                                                                                                                        |       |    |
| 1. All dimensions in millimetres.              |                                                                                                                                                        |       |    |
| 2.                                             | <ol> <li>All equipment to be to the specification and/or approval<br/>of the Engineer.</li> </ol>                                                      |       |    |
| 3.                                             | 3. All equipment to be sited within the highway boundary.                                                                                              |       |    |
| 4.                                             | <ul> <li>Bollards must be fitted according to the manufacturers<br/>instructions.</li> </ul>                                                           |       |    |
| 5.                                             | All illuminated signs must be identified by a unique<br>number stencilled in black paint on the rear. The<br>numbers will be provided by the Engineer. |       |    |
| 6.                                             | All signs applied to bollards to comply with the Traffic<br>Signs Regulations and General Directions 2002 unless<br>otherwise specified.               |       |    |
| 7.                                             | Care should be taken to avoid hot bituminous material from coming into contact with plastic bollards.                                                  |       |    |
| 8. Traffic islands to comply with SD/1100/09B. |                                                                                                                                                        |       |    |
|                                                |                                                                                                                                                        |       |    |
|                                                |                                                                                                                                                        |       |    |
|                                                |                                                                                                                                                        |       |    |
|                                                |                                                                                                                                                        |       |    |
|                                                |                                                                                                                                                        |       |    |
|                                                |                                                                                                                                                        |       |    |
|                                                |                                                                                                                                                        |       |    |
|                                                |                                                                                                                                                        |       |    |
|                                                |                                                                                                                                                        |       |    |
|                                                |                                                                                                                                                        |       |    |
|                                                |                                                                                                                                                        |       |    |
|                                                |                                                                                                                                                        |       |    |
|                                                |                                                                                                                                                        |       |    |
|                                                |                                                                                                                                                        |       |    |
|                                                |                                                                                                                                                        |       |    |
|                                                |                                                                                                                                                        |       |    |
|                                                |                                                                                                                                                        |       |    |
|                                                |                                                                                                                                                        |       |    |
|                                                |                                                                                                                                                        |       |    |
|                                                |                                                                                                                                                        |       |    |
|                                                |                                                                                                                                                        |       |    |
| Do not scale this drawing                      |                                                                                                                                                        |       |    |
|                                                |                                                                                                                                                        |       |    |
|                                                |                                                                                                                                                        |       |    |
|                                                | APR 19 Updated title block                                                                                                                             | NR    |    |
| Rev                                            | Date                                                                                                                                                   | Check | ed |
| Drawing No.                                    |                                                                                                                                                        |       |    |
| SD/1200/06A                                    |                                                                                                                                                        |       |    |
| Scale                                          | NOT TO SCALE Date JUN                                                                                                                                  | 13    |    |
|                                                |                                                                                                                                                        |       |    |
| Department of Place,                           |                                                                                                                                                        |       |    |
| Planning & Regeneration                        |                                                                                                                                                        |       |    |