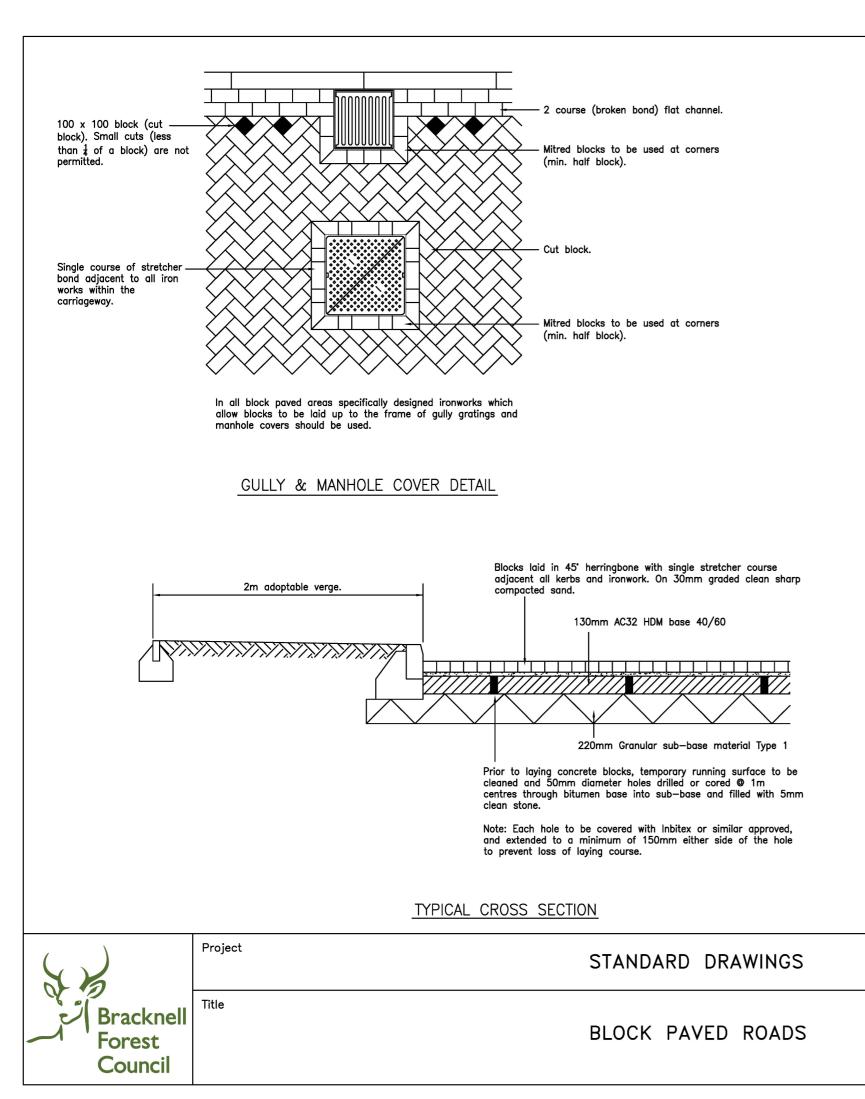

| CBR VALUE<br>ON SUB-GRADE | ROAD<br>SUB-BASE | PATH<br>SUB-BASE |
|---------------------------|------------------|------------------|
| >30%                      | 0                | 0                |
| <=30%                     | 150              | 150              |
| <=15%                     | 200              | 150              |
| <=5%                      | 350              | 150              |
| <=2%                      | 550              | 300              |
|                           |                  |                  |

| Drawing Number                                                                    |         |  |
|-----------------------------------------------------------------------------------|---------|--|
| SD/900/06A