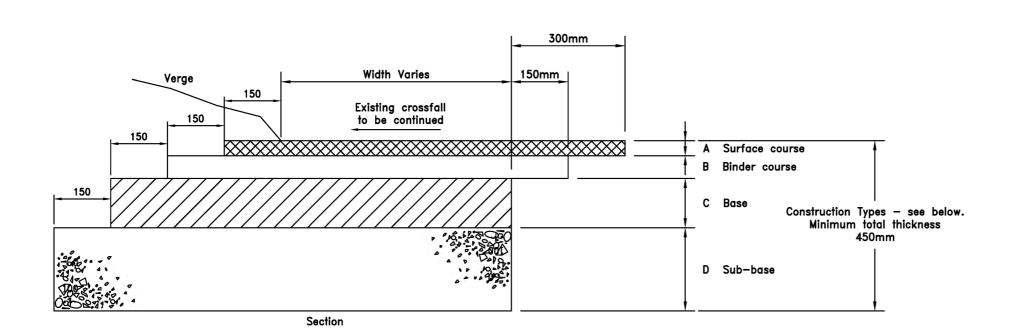

### CONSTRUCTION TYPE 1

Surface course - AC6 close surf 100/150 25mm Binder course - AC20 dense bin 100/150

100mm Base - AC32 HDM base 40/60 250mm Granular sub-base material Type 1

## CONSTRUCTION TYPE 2

Surface course - AC10 close surf 100/150 70mm Binder course - AC20 dense bin 100/150

130mm Base - AC32 HDM base 40/60 220mm Granular sub-base material Type 1

### CONSTRUCTION TYPE 3

40mm Surface course - HRA 30/14 F surf 40/60 PSV50

60mm Binder course - AC20 dense bin 100/150

130mm Base - AC32 HDM base 40/60220mm Granular sub-base material Type 1 Drawing Number SD/700/05C

### Notes

- 1. Construction to be to the approval of the Overseeing Organisation.
- 2. Bituminous materials to be to BS EN 13108 & BS

Do not scale this drawing

| Rev | Date   |                                                                                 | Check            | ed |
|-----|--------|---------------------------------------------------------------------------------|------------------|----|
| В   | MAR 11 | Updated title block<br>Amendment to BS/EN standards<br>Various minor amendments | NR<br>KPT<br>KPT |    |

# STANDARD DRAWINGS

CARRIAGEWAY HAUNCHING