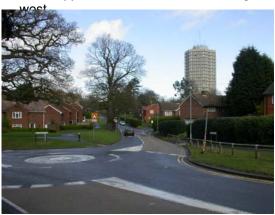

Plates 1-6 Views of the north-east of Rectory Lane

7 North corner of The Green, looking south-east

9 Typical house of The Green, looking east

11 Entrance to underground parking of Point Royal, looking east

8 The Green houses, looking east

10 Point Royal and street lamp on The Green, looking south-

12 Entrance to Point Royal, looking east

Plates 7-12 The Green and Point Royal

13 Grilles of underground parking