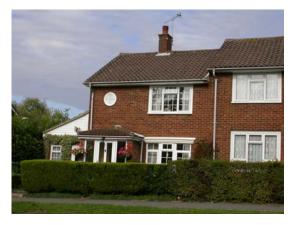

8 The Green houses, looking east

10 Point Royal and street lamp on The Green, looking south-

12 Entrance to Point Royal, looking east

Plates 7-12 The Green and Point Royal

13 Grilles of underground parking