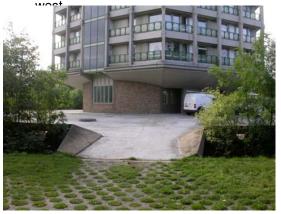

8 The Green houses, looking east

10 Point Royal and street lamp on The Green, looking south-

12 Entrance to Point Royal, looking east

Plates 7-12 The Green and Point Royal

13 Grilles of underground parking

15 Housing along south-east side of The Green, looking south-east

17 Offset gabled houses on Pondmoor Road, looking southwest

14 Chamfered gutter-slot set in rampart around Point Royal

16 Redvers Road, looking south