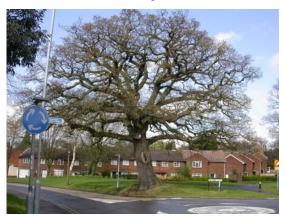

18 Rectory Lane, looking south

19 Wall with relief bricks along path, parallel to Rectory Lane, looking south

21 Typical path linking 1950s streets, Swancote Green, looking east

23 Oak tree on junction of Rectory Lane and Crowthorne Road, looking north

20 Housing on east side of Rectory Lane, opposite Swancote Lane, looking

22 Rectory Lane, looking north from junction

24 Forge Cottage on junction of Rectory Lane and Crowthorne Road, looking south

Plates 19-24 South end of Rectory Lane