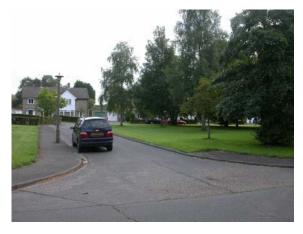

Plates 1-6 Views of the north-east of Rectory Lane

7 North corner of The Green, looking south-east

9 Typical house of The Green, looking east

11 Entrance to underground parking of Point Royal, looking east

8 The Green houses, looking east

10 Point Royal and street lamp on The Green, looking south-

12 Entrance to Point Royal, looking east

Plates 7-12 The Green and Point Royal

13 Grilles of underground parking