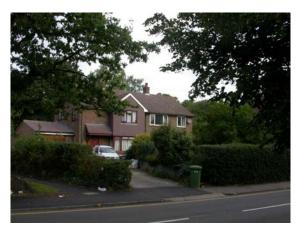

8 The Green houses, looking east

10 Point Royal and street lamp on The Green, looking south-

12 Entrance to Point Royal, looking east

Plates 7-12 The Green and Point Royal

13 Grilles of underground parking