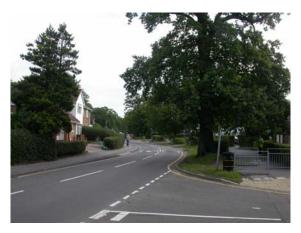

18 Rectory Lane, looking south

19 Wall with relief bricks along path, parallel to Rectory Lane, looking south

21 Typical path linking 1950s streets, Swancote Green, looking east

23 Oak tree on junction of Rectory Lane and Crowthorne Road, looking north

20 Housing on east side of Rectory Lane, opposite Swancote Lane, looking

22 Rectory Lane, looking north from junction

24 Forge Cottage on junction of Rectory Lane and Crowthorne Road, looking south

Plates 19-24 South end of Rectory Lane