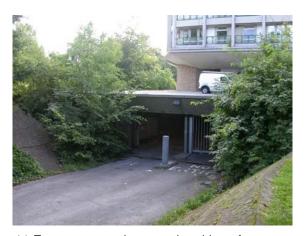

Plates 1-6 Views of the north-east of Rectory Lane

7 North corner of The Green, looking south-east

9 Typical house of The Green, looking east

11 Entrance to underground parking of Point Royal, looking east

8 The Green houses, looking east

10 Point Royal and street lamp on The Green, looking south-

12 Entrance to Point Royal, looking east

Plates 7-12 The Green and Point Royal

13 Grilles of underground parking