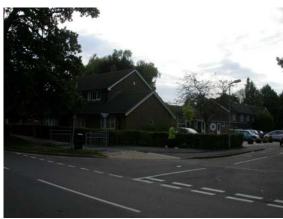

8 The Green houses, looking east

10 Point Royal and street lamp on The Green, looking south-

12 Entrance to Point Royal, looking east

Plates 7-12 The Green and Point Royal

13 Grilles of underground parking