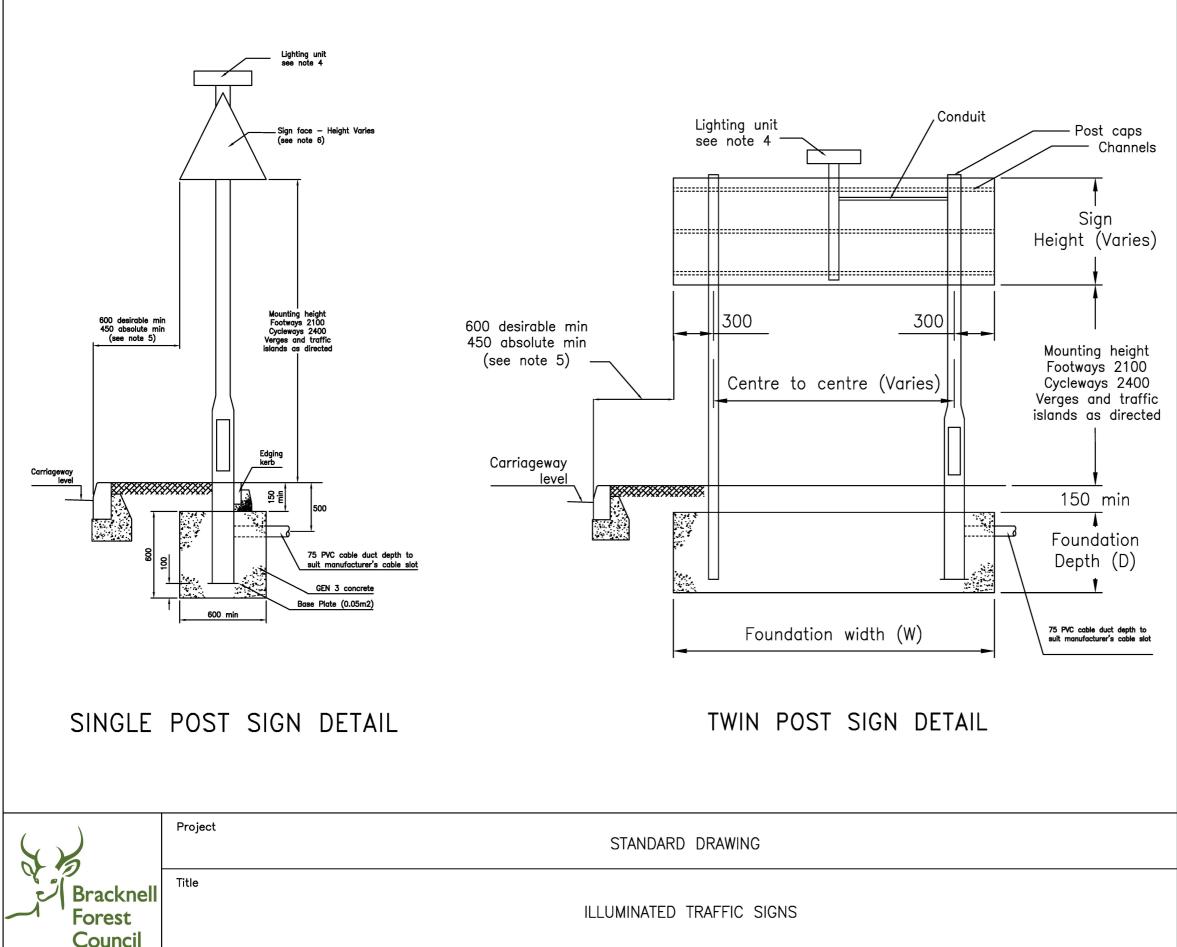

## SD/1200/02B

| N | otes |  |
|---|------|--|
|   |      |  |

- 1. All dimensions in millimetres.
- All signs to comply with the Traffic Signs Regulations and General Directions 2002, BS 8442 & BS EN 12899-1 unless otherwise specified.
- 3. Sign positions to comply with the requirements of the Director.
- 4. Lighting units, photocells, mounting positions, wiring, etc; to be approved by the Director.
- Clearance to the edge of signs must be increased
  where there is a severe camber or crossfall or sign is in a central reservation.
- Signs erected on a single post shall be positioned so 6. that the post is in the centre of the sign unless otherwise stated.
- Mounting heights of all signs to be to the approval of 7. the Director.
- Internally illuminated signs are not permitted. 8.
- Illuminated signs or signs with a total area greater
  than 0.3m2 shall not be fitted to lamp columns except with the approval of the Director.
- 10. Post height must allow for sloping ground.
- 11. Posts shall be tubular hollow steel unless otherwise instructed and comply with BS 873.
- 12. Posts shall be protected from corrostion by hot dip galvanising and shall comply with BS EN ISO 1461
- 13. Open ended poles must be provided with sealed caps.
- 14. Foundation depth D and width W to be approved by the Director.
- 15. Overdig to be backfilled with Type 1 sub-base material in paved areas.
- 16. Min. 150 deep topsoil required over foundations in verges.
- 17. Posts with electrical housing shall be sited so that the door faces away from oncoming traffic and free of obstruction.
- For illuminated signs supported on more than one post the electrical housing must be in the post farthest from the carriageway.
- 19. Lighting units to be manufactured by Simmonsigns Limited.
- All illuminated signs must be identified by a unique number and in a manner which will be approved by the Director.
- Do not scale this drawing