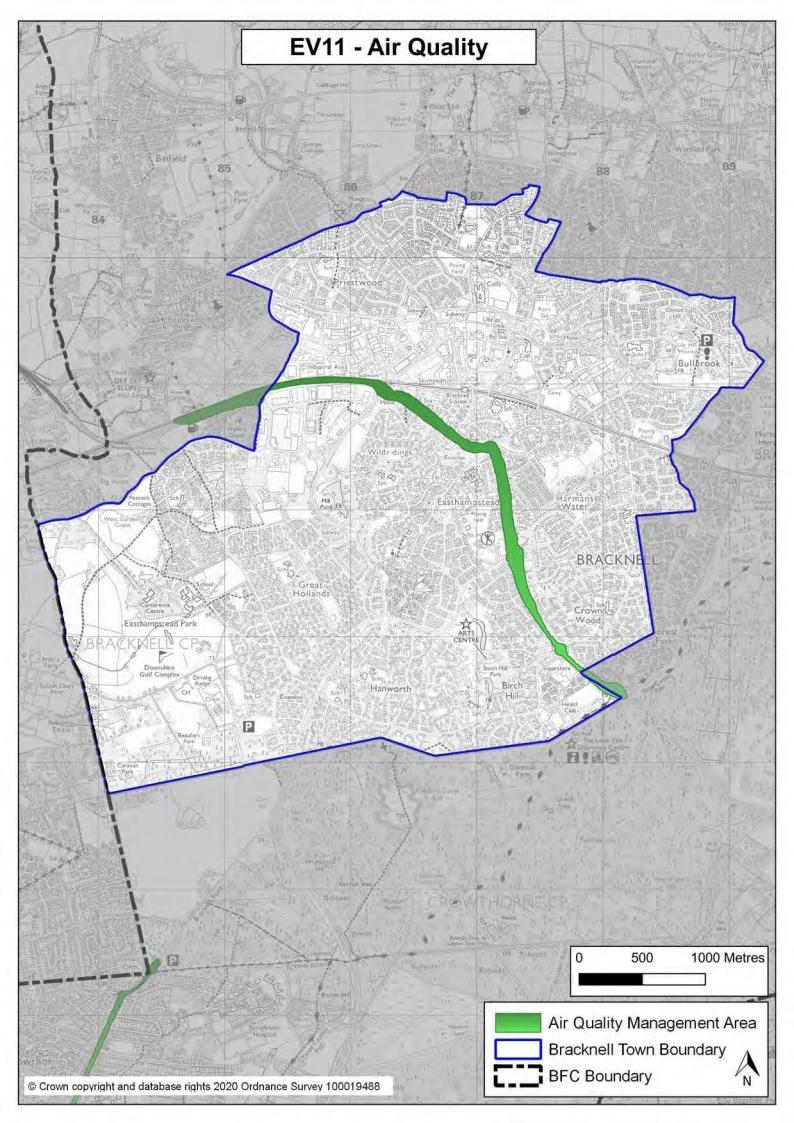

### Map A: South Hill Park Policy EV3 Protection and Maintenance of Local Green Spaces Local Green Space Justification BTNP 2016 - 2036





## Overview Map Policy EV3 Protection and Maintenance of Local Green Spaces Local Green Space Justification BTNP 2016 - 2036





Map B: Lily Hill Park
Policy EV3 Protection and Maintenance of Local Green Spaces
Local Green Space Justification BTNP 2016 - 2036





## Map C: Easthampstead Park Policy EV3 Protection and Maintenance of Local Green Spaces Local Green Space Justification BTNP 2016 - 2036





# Map D: Great Hollands Recreation Ground Policy EV3 Protection and Maintenance of Local Green Spaces Local Green Space Justification BTNP 2016 - 2036





### Map F: Mill Park and Wildridings Playing Fields Policy EV3 Protection and Maintena