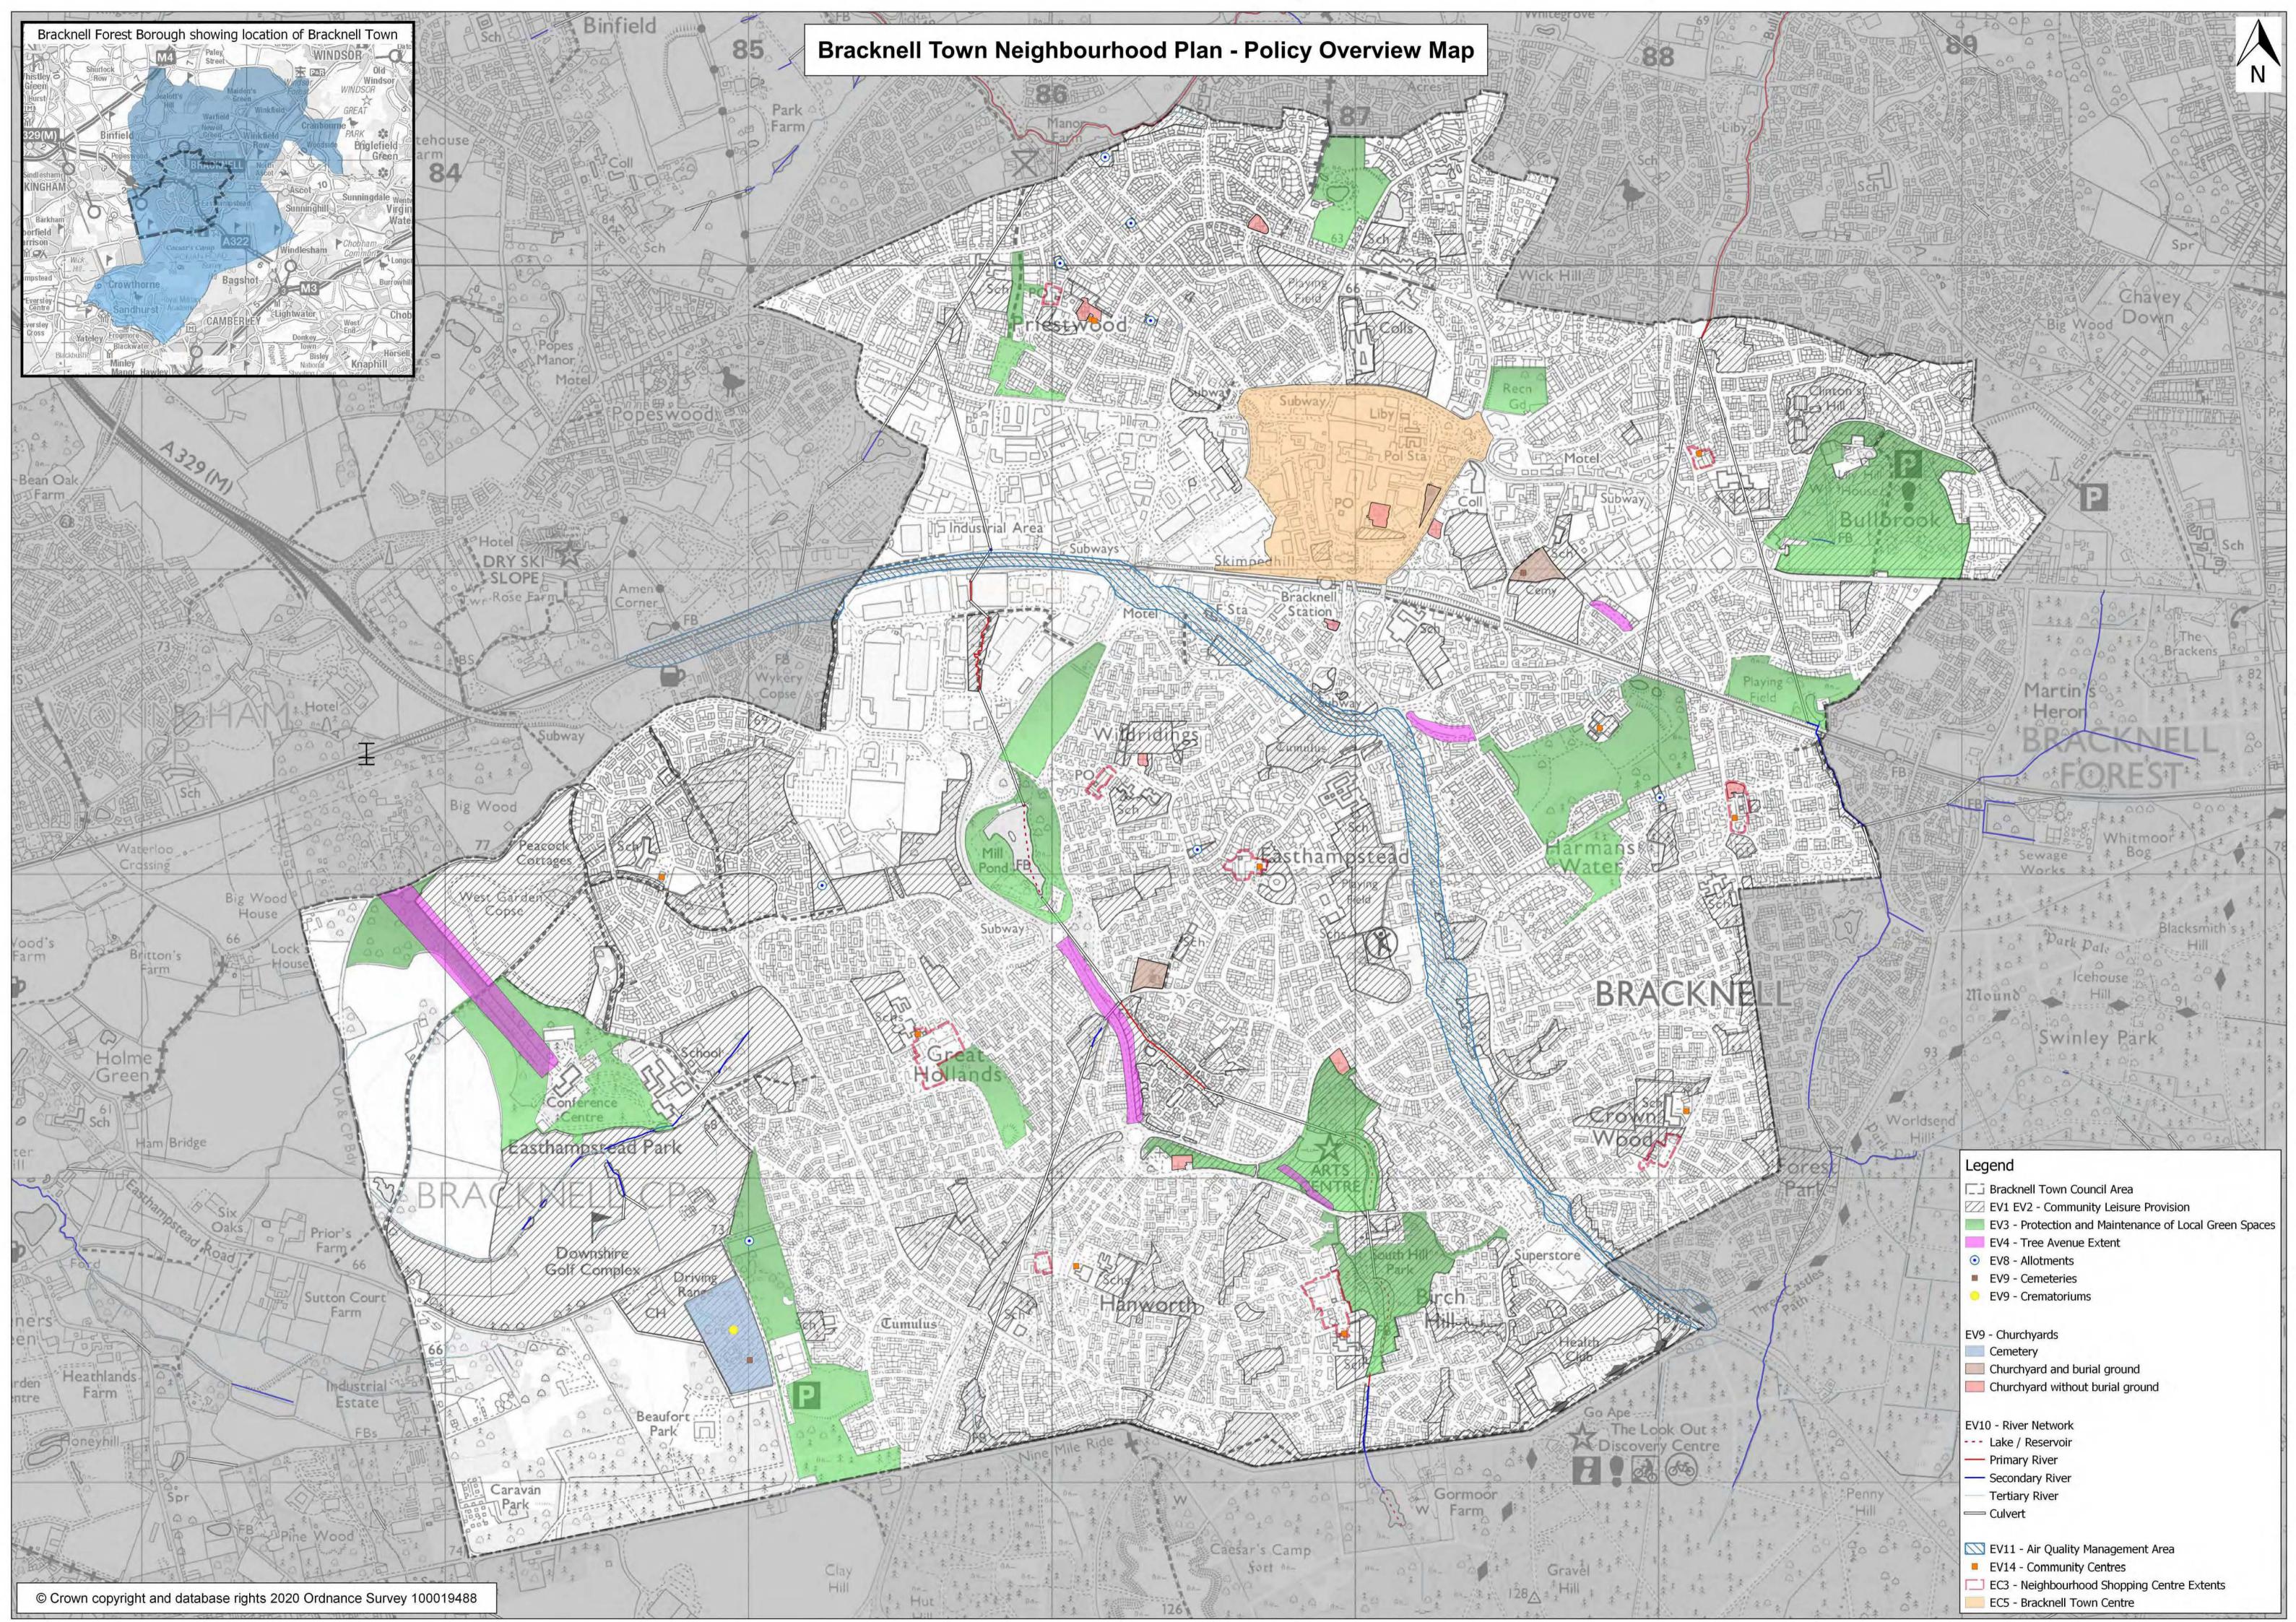

### Map A: South Hill Park Policy EV3 Protection and Maintenance of Local Green Spaces Local Green Space Justification BTNP 2016 - 2036





## Overview Map Policy EV3 Protection and Maintenance of Local Green Spaces Local Green Space Justification BTNP 2016 - 2036





Map B: Lily Hill Park
Policy EV3 Protection and Maintenance of Local Green Spaces
Local Green Space Justification BTNP 2016 - 2036





## Map C: Easthampstead Park Policy EV3 Protection and Maintenance of Local Green Spaces Local Green Space Justification BTNP 2016 - 2036





# Map D: Great Hollands Recreation Ground Policy EV3 Protection and Maintenance of Local Green Spaces Local Green Space Justification BTNP 2016 - 2036





### Map F: Mill Park and Wildridings Playing Fields Policy EV3 Prote