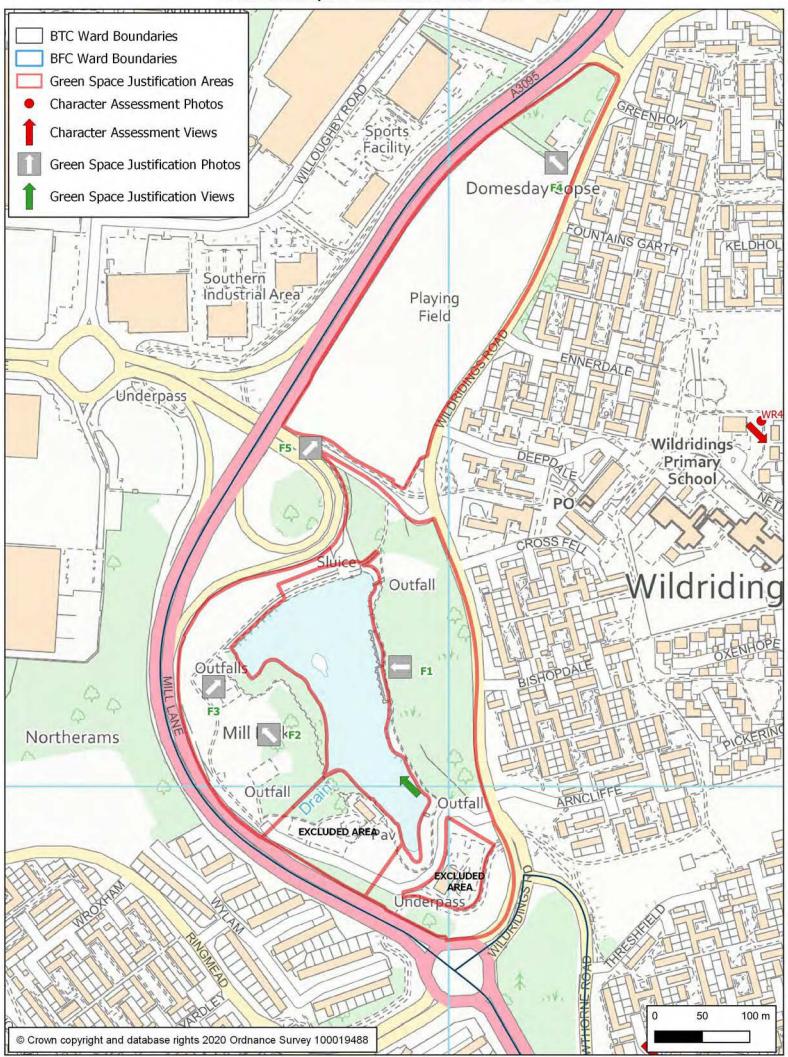

### Map F: Mill Park and Wildridings Playing Fields Policy EV3 Protection and Maintenance of Local Green Spaces Local Green Space Justification BTNP 2016 - 2036