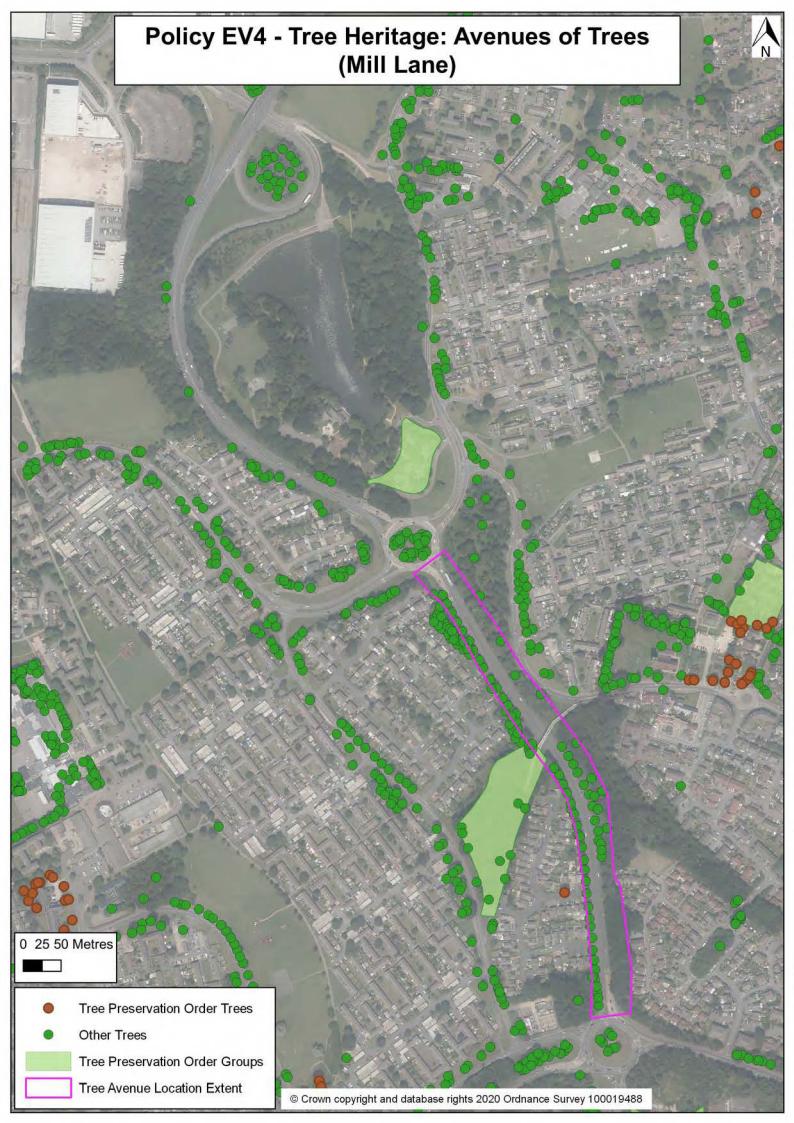

### Map A: South Hill Park Policy EV3 Protection and Maintenance of Local Green Spaces Local Green Space Justification BTNP 2016 - 2036





## Overview Map Policy EV3 Protection and Maintenance of Local Green Spaces Local Green Space Justification BTNP 2016 - 2036





Map B: Lily Hill Park
Policy EV3 Protection and Maintenance of Local Green Spaces
Local Green Space Justification BTNP 2016 - 2036





## Map C: Easthampstead Park Policy EV3 Protection and Maintenance of Local Green Spaces Local Green Space Justification BTNP 2016 - 2036





# Map D: Great Hollands Recreation Ground Policy EV3 Protection and Maintenance of Local Green Spaces Local Green Space Justification BTNP 2016 - 2036





### Map F: Mill Park and Wildridings Playing Fields Policy EV3 Protection an