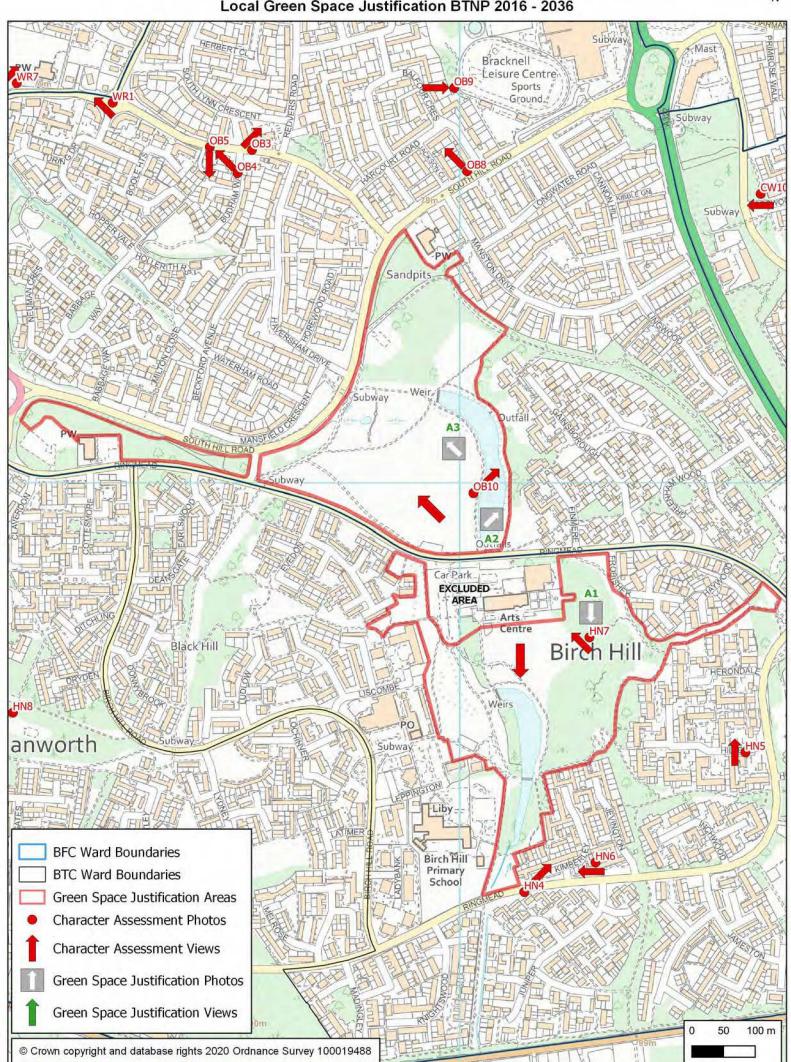

### Map A: South Hill Park Policy EV3 Protection and Maintenance of Local Green Spaces Local Green Space Justification BTNP 2016 - 2036