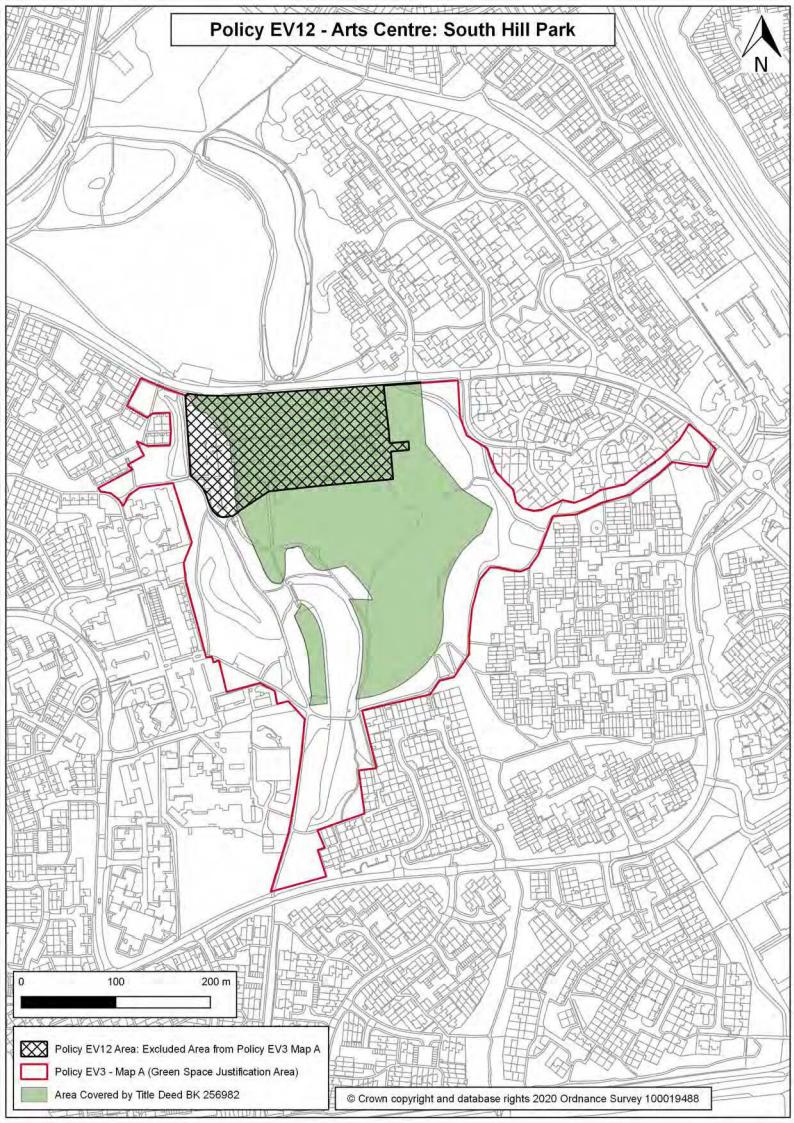

### Map A: South Hill Park Policy EV3 Protection and Maintenance of Local Green Spaces Local Green Space Justification BTNP 2016 - 2036