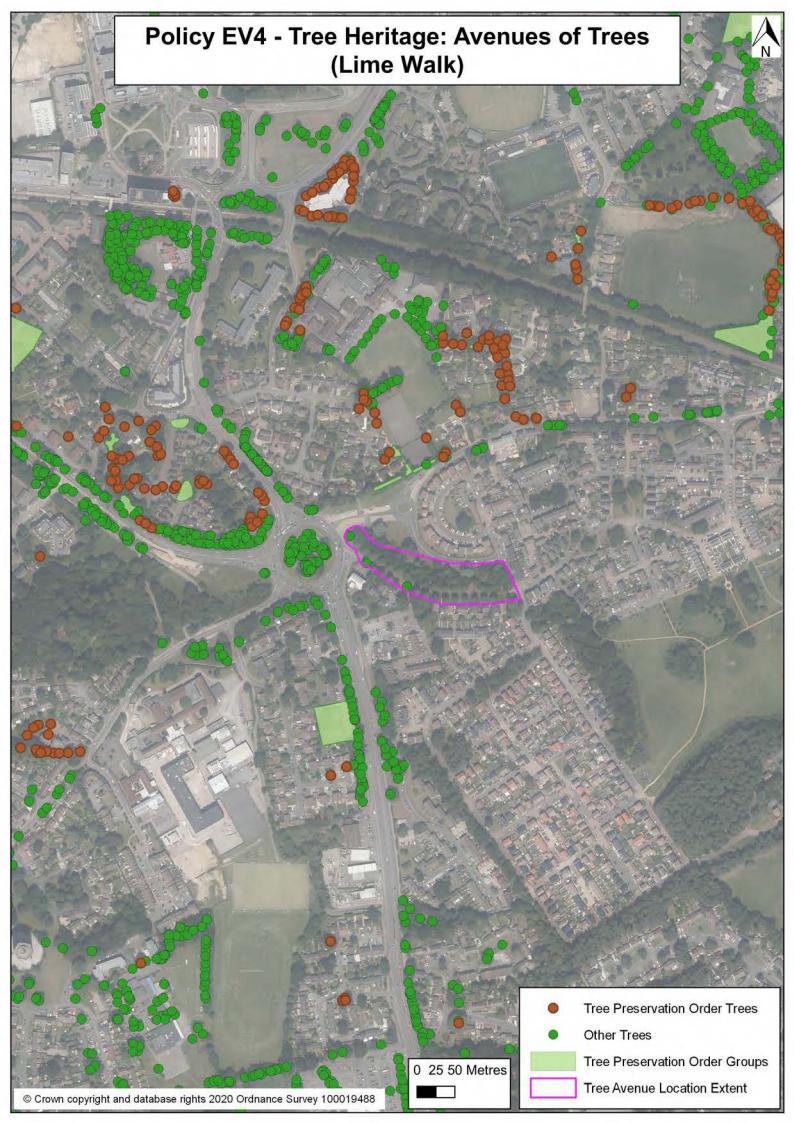

### Map A: South Hill Park Policy EV3 Protection and Maintenance of Local Green Spaces Local Green Space Justification BTNP 2016 - 2036





## Overview Map Policy EV3 Protection and Maintenance of Local Green Spaces Local Green Space Justification BTNP 2016 - 2036





Map B: Lily Hill Park
Policy EV3 Protection and Maintenance of Local Green Spaces
Local Green Space Justification BTNP 2016 - 2036





## Map C: Easthampstead Park Policy EV3 Protection and Maintenance of Local Green Spaces Local Green Space Justification BTNP 2016 - 2036





# Map D: Great Hollands Recreation Ground Policy EV3 Protection and Maintenance of Local Green Spaces Local Green Space Justification BTNP 2016 - 2036





### Map F: Mill Park and Wildridings Playing Fields Policy EV3 Protection