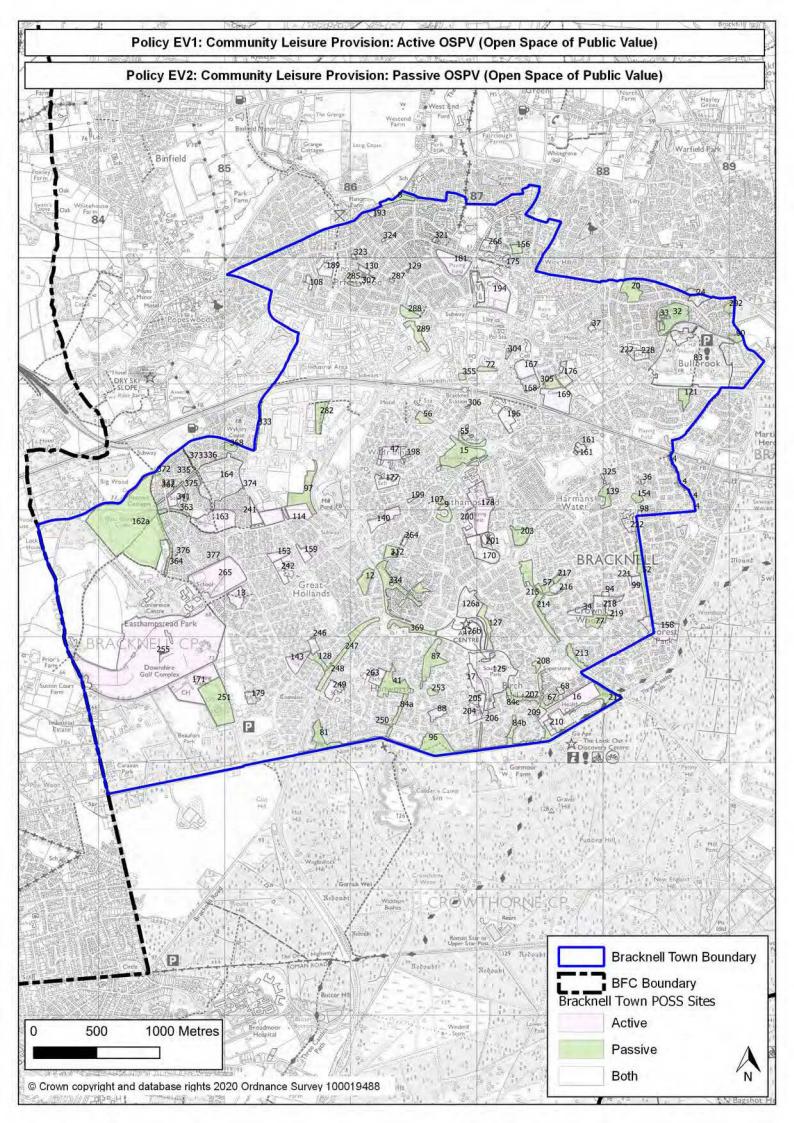

### Map A: South Hill Park Policy EV3 Protection and Maintenance of Local Green Spaces Local Green Space Justification BTNP 2016 - 2036





## Overview Map Policy EV3 Protection and Maintenance of Local Green Spaces Local Green Space Justification BTNP 2016 - 2036





Map B: Lily Hill Park
Policy EV3 Protection and Maintenance of Local Green Spaces
Local Green Space Justification BTNP 2016 - 2036





## Map C: Easthampstead Park Policy EV3 Protection and Maintenance of Local Green Spaces Local Green Space Justification BTNP 2016 - 2036





# Map D: Great Hollands Recreation Ground Policy EV3 Protection and Maintenance of Local Green Spaces Local Green Space Justification BTNP 2016 - 2036





### Map F: Mill Park and Wildridings Playing Fields Policy EV3 Protect