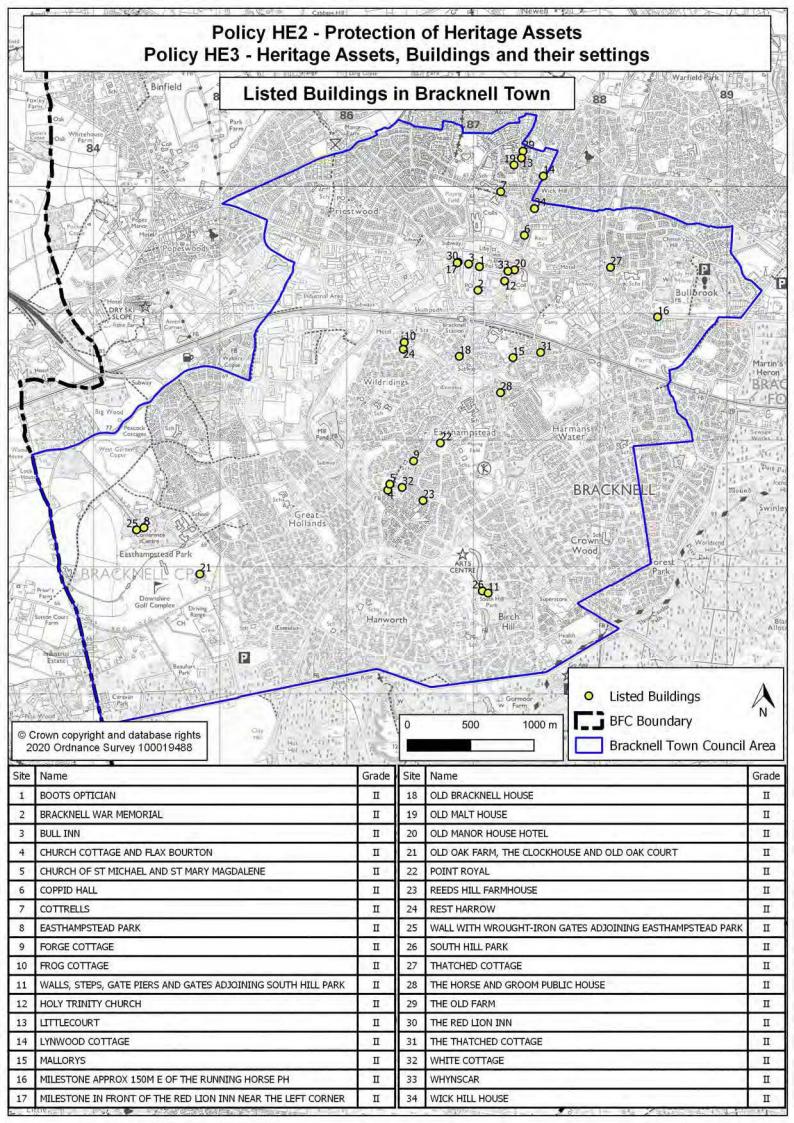

### Map A: South Hill Park Policy EV3 Protection and Maintenance of Local Green Spaces Local Green Space Justification BTNP 2016 - 2036





## Overview Map Policy EV3 Protection and Maintenance of Local Green Spaces Local Green Space Justification BTNP 2016 - 2036





Map B: Lily Hill Park
Policy EV3 Protection and Maintenance of Local Green Spaces
Local Green Space Justification BTNP 2016 - 2036





## Map C: Easthampstead Park Policy EV3 Protection and Maintenance of Local Green Spaces Local Green Space Justification BTNP 2016 - 2036





# Map D: Great Hollands Recreation Ground Policy EV3 Protection and Maintenance of Local Green Spaces Local Green Space Justification BTNP 2016 - 2036





### Map F: Mill Park and Wildridings Playing Fields Policy EV3 Protection and Maintenance of