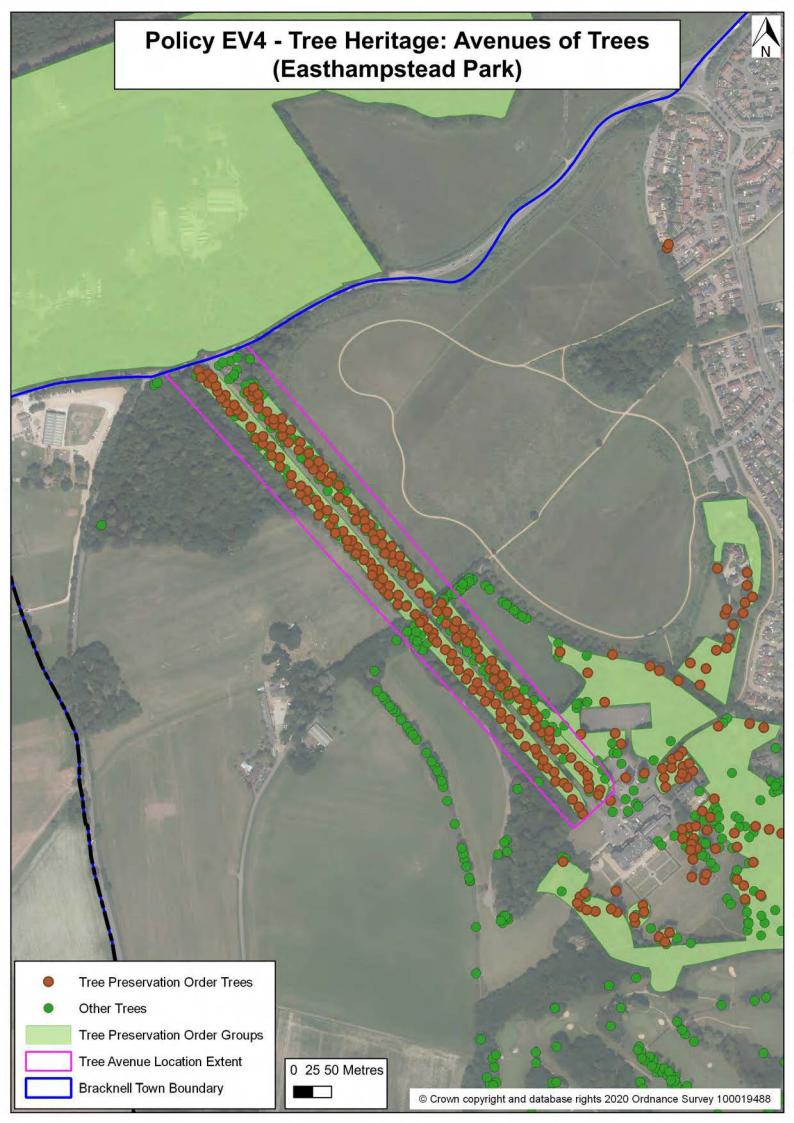

### Map A: South Hill Park Policy EV3 Protection and Maintenance of Local Green Spaces Local Green Space Justification BTNP 2016 - 2036





## Overview Map Policy EV3 Protection and Maintenance of Local Green Spaces Local Green Space Justification BTNP 2016 - 2036





Map B: Lily Hill Park
Policy EV3 Protection and Maintenance of Local Green Spaces
Local Green Space Justification BTNP 2016 - 2036





## Map C: Easthampstead Park Policy EV3 Protection and Maintenance of Local Green Spaces Local Green Space Justification BTNP 2016 - 2036





# Map D: Great Hollands Recreation Ground Policy EV3 Protection and Maintenance of Local Green Spaces Local Green Space Justification BTNP 2016 - 2036





### Map F: Mill Park and Wildridings Playing Fields Policy EV3 Protectio