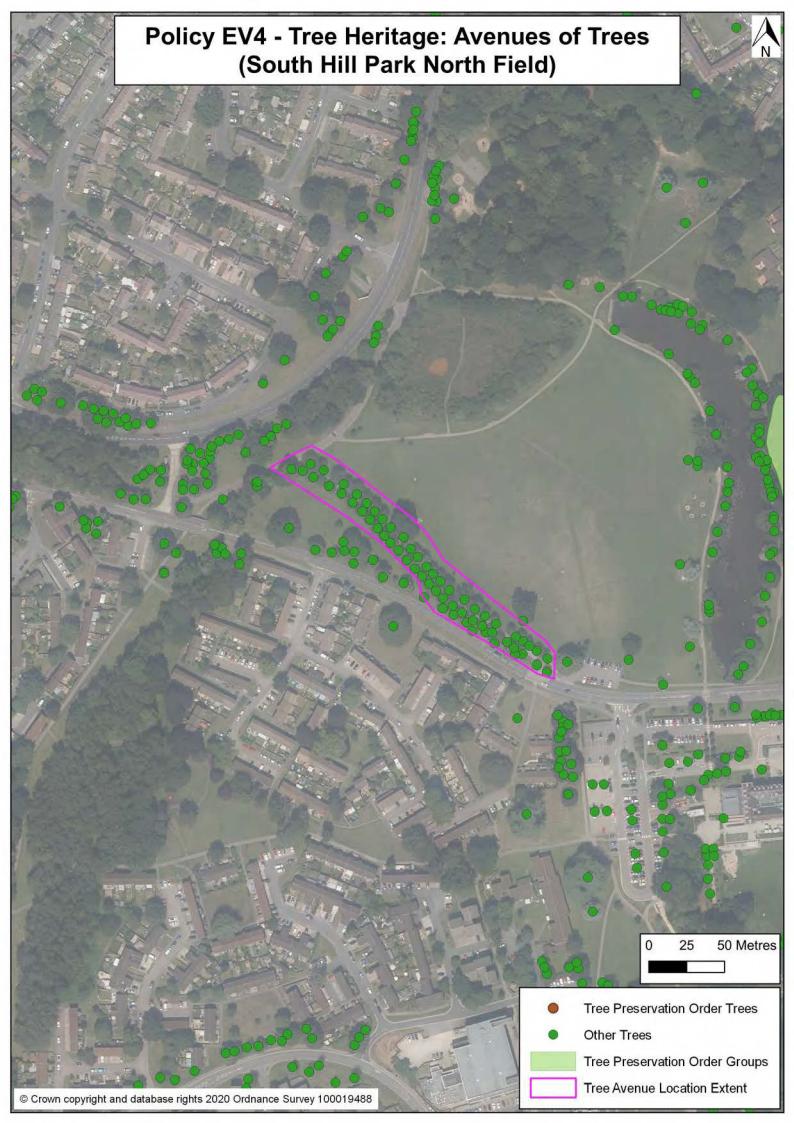

### Map A: South Hill Park Policy EV3 Protection and Maintenance of Local Green Spaces Local Green Space Justification BTNP 2016 - 2036





## Overview Map Policy EV3 Protection and Maintenance of Local Green Spaces Local Green Space Justification BTNP 2016 - 2036





Map B: Lily Hill Park
Policy EV3 Protection and Maintenance of Local Green Spaces
Local Green Space Justification BTNP 2016 - 2036





## Map C: Easthampstead Park Policy EV3 Protection and Maintenance of Local Green Spaces Local Green Space Justification BTNP 2016 - 2036





# Map D: Great Hollands Recreation Ground Policy EV3 Protection and Maintenance of Local Green Spaces Local Green Space Justification BTNP 2016 - 2036





### Map F: Mill Park and Wildridings Playing Fields Policy EV3 Protection and