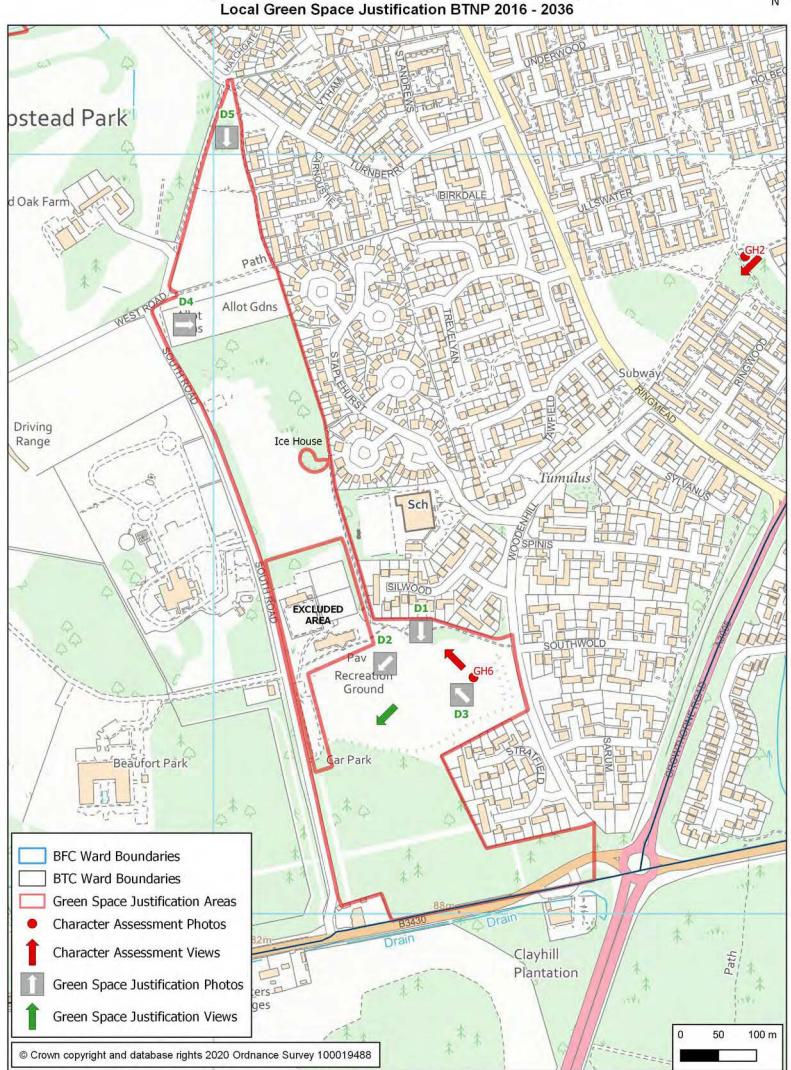

# Map D: Great Hollands Recreation Ground Policy EV3 Protection and Maintenance of Local Green Spaces Local Green Space Justification BTNP 2016 - 2036