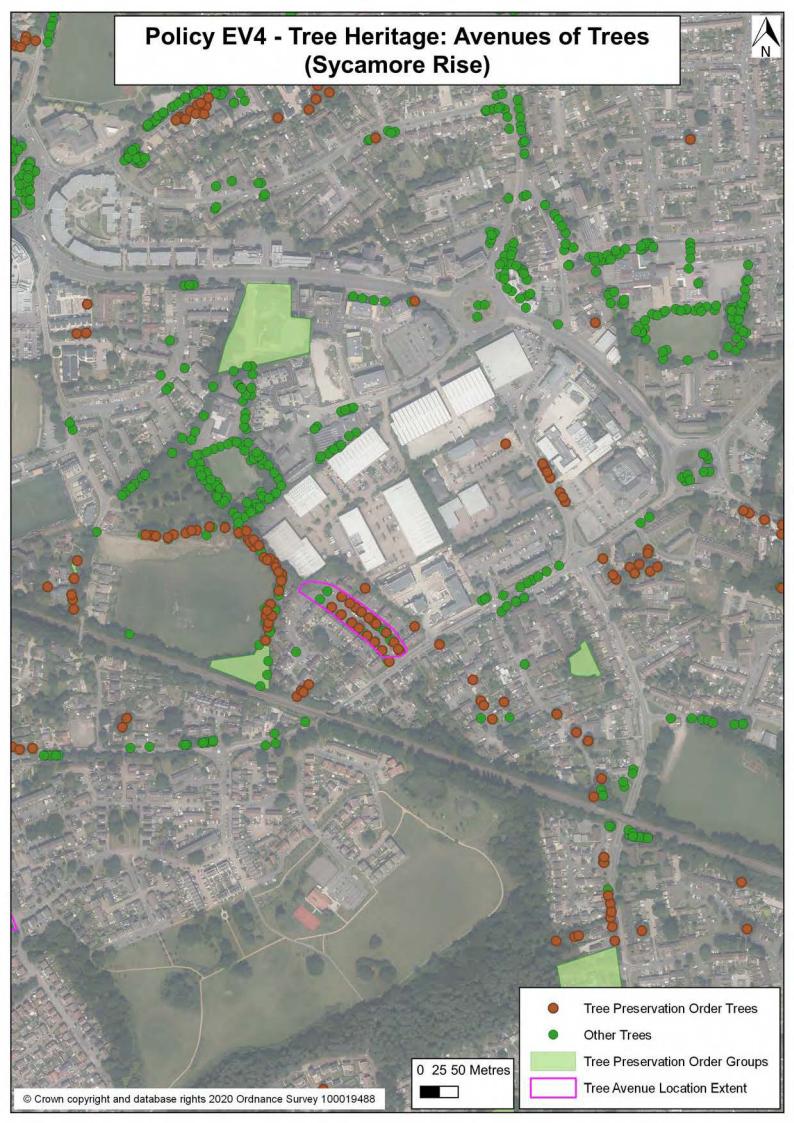

### Map A: South Hill Park Policy EV3 Protection and Maintenance of Local Green Spaces Local Green Space Justification BTNP 2016 - 2036





## Overview Map Policy EV3 Protection and Maintenance of Local Green Spaces Local Green Space Justification BTNP 2016 - 2036





Map B: Lily Hill Park
Policy EV3 Protection and Maintenance of Local Green Spaces
Local Green Space Justification BTNP 2016 - 2036





## Map C: Easthampstead Park Policy EV3 Protection and Maintenance of Local Green Spaces Local Green Space Justification BTNP 2016 - 2036





# Map D: Great Hollands Recreation Ground Policy EV3 Protection and Maintenance of Local Green Spaces Local Green Space Justification BTNP 2016 - 2036





### Map F: Mill Park and Wildridings Playing Fields Policy EV3 Protection and Main