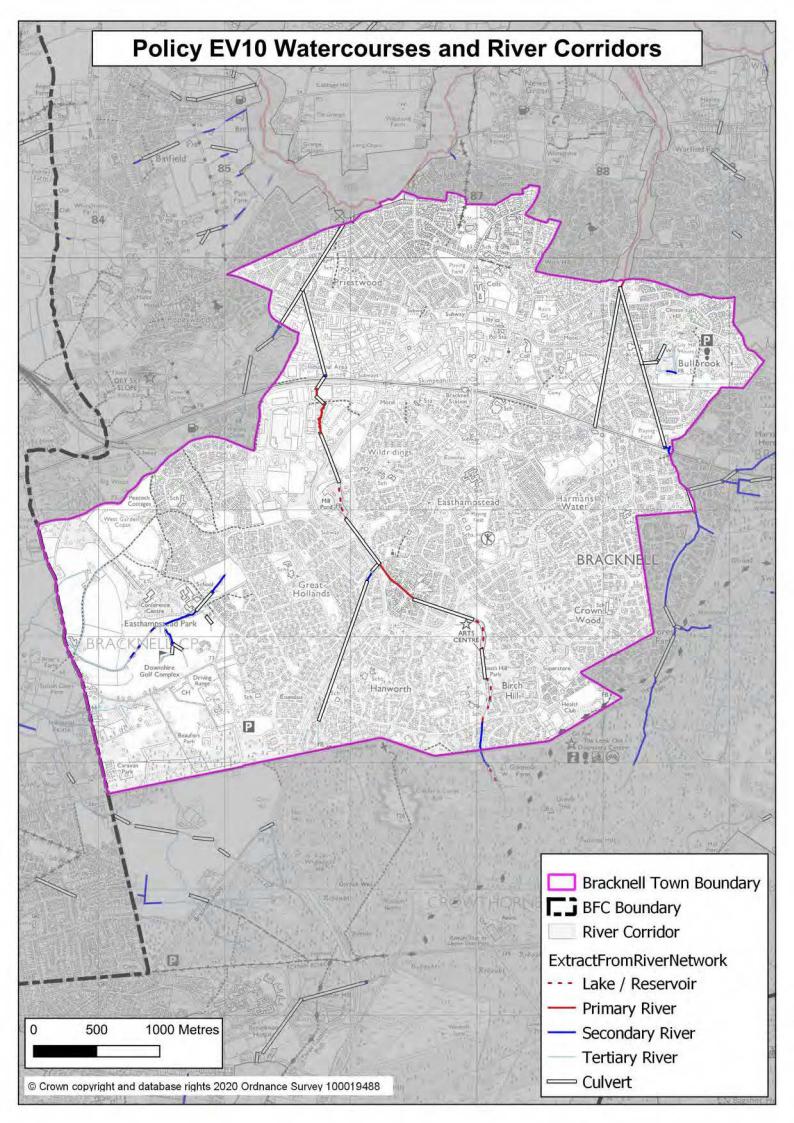

### Map A: South Hill Park Policy EV3 Protection and Maintenance of Local Green Spaces Local Green Space Justification BTNP 2016 - 2036

## Overview Map Policy EV3 Protection and Maintenance of Local Green Spaces Local Green Space Justification BTNP 2016 - 2036

Map B: Lily Hill Park
Policy EV3 Protection and Maintenance of Local Green Spaces
Local Green Space Justification BTNP 2016 - 2036

## Map C: Easthampstead Park Policy EV3 Protection and Maintenance of Local Green Spaces Local Green Space Justification BTNP 2016 - 2036