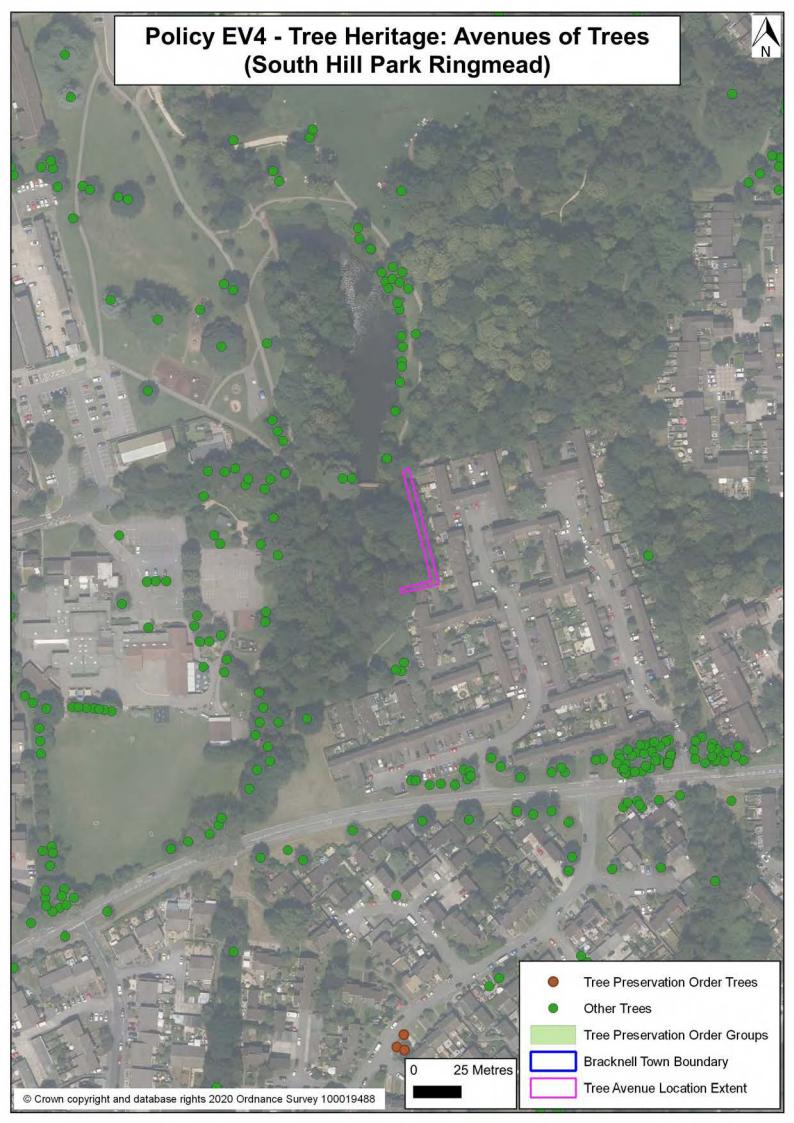

### Map A: South Hill Park Policy EV3 Protection and Maintenance of Local Green Spaces Local Green Space Justification BTNP 2016 - 2036





## Overview Map Policy EV3 Protection and Maintenance of Local Green Spaces Local Green Space Justification BTNP 2016 - 2036





Map B: Lily Hill Park
Policy EV3 Protection and Maintenance of Local Green Spaces
Local Green Space Justification BTNP 2016 - 2036





## Map C: Easthampstead Park Policy EV3 Protection and Maintenance of Local Green Spaces Local Green Space Justification BTNP 2016 - 2036





# Map D: Great Hollands Recreation Ground Policy EV3 Protection and Maintenance of Local Green Spaces Local Green Space Justification BTNP 2016 - 2036





### Map F: Mill Park and Wildridings Playing Fields Policy EV3 Protection and Ma