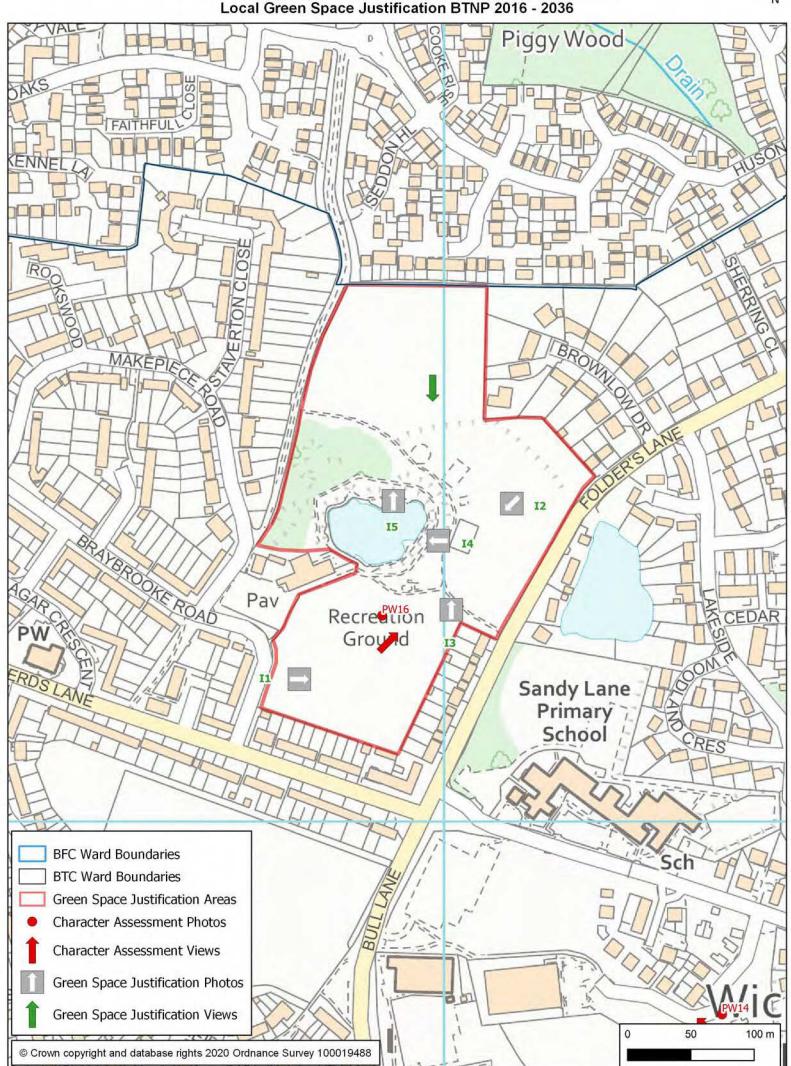

### Map I: Braybrooke Recreation Ground Policy EV3 Protection and Maintenance of Local Green Spaces Local Green Space Justification BTNP 2016 - 2036