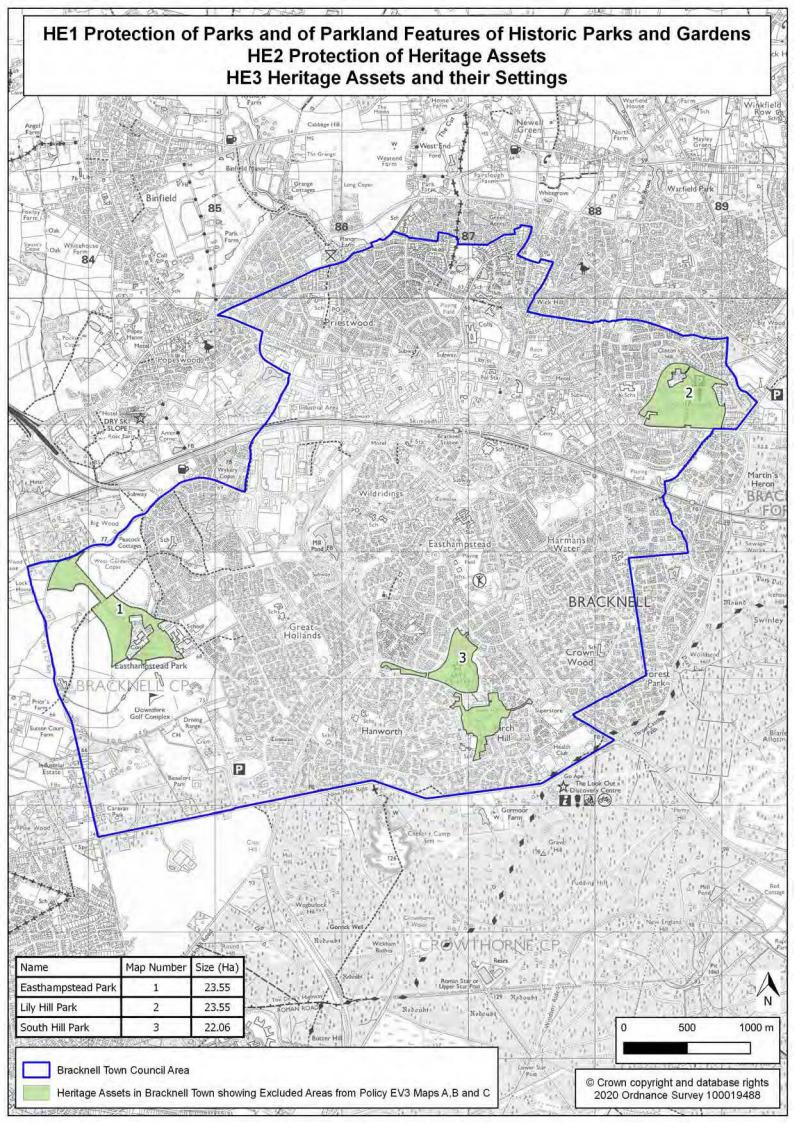

## Overview Map Policy EV3 Protection and Maintenance of Local Green Spaces Local Green Space Justification BTNP 2016 - 2036

Map B: Lily Hill Park
Policy EV3 Protection and Maintenance of Local Green Spaces
Local Green Space Justification BTNP 2016 - 2036

## Map C: Easthampstead Park Policy EV3 Protection and Maintenance of Local Green Spaces Local Green Space Justification BTNP 2016 - 2036