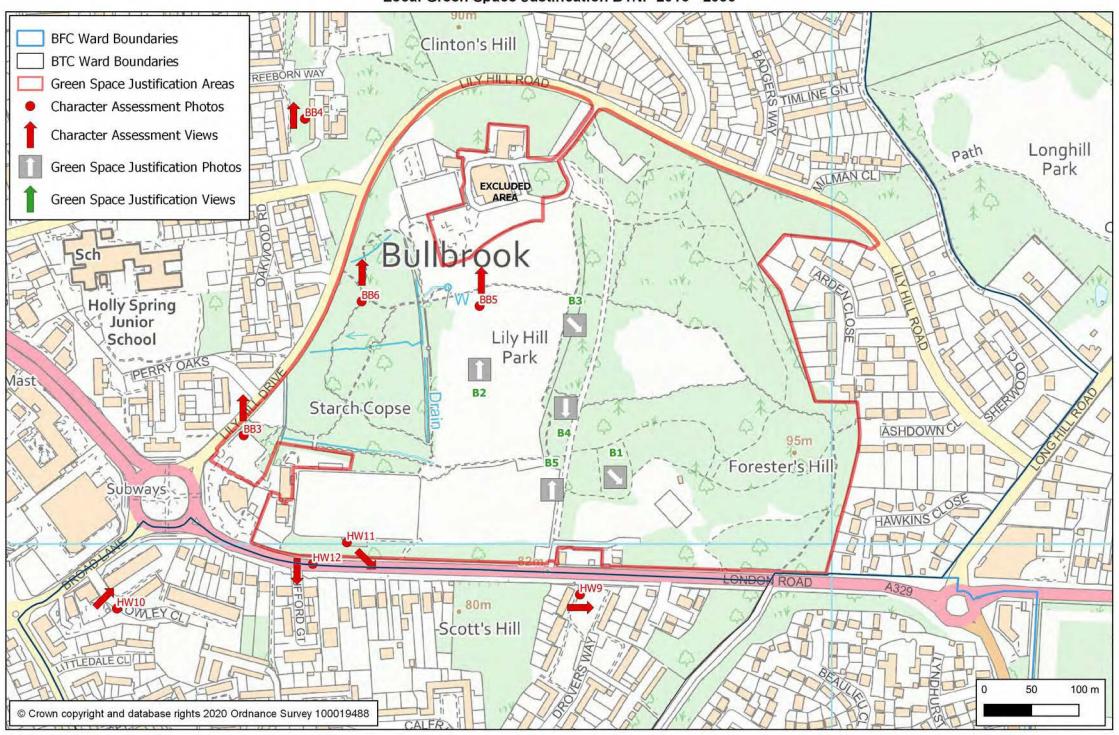

## Overview Map Policy EV3 Protection and Maintenance of Local Green Spaces Local Green Space Justification BTNP 2016 - 2036

Map B: Lily Hill Park
Policy EV3 Protection and Maintenance of Local Green Spaces
Local Green Space Justification BTNP 2016 - 2036