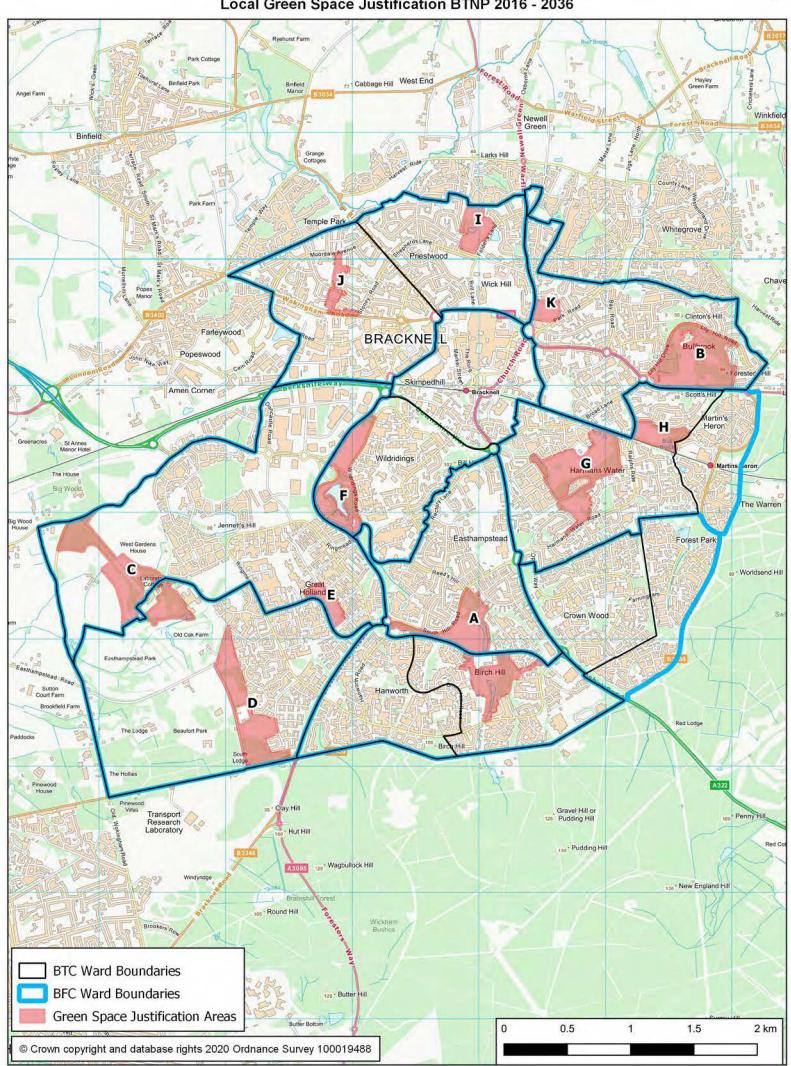

## Overview Map Policy EV3 Protection and Maintenance of Local Green Spaces Local Green Space Justification BTNP 2016 - 2036

Map B: Lily Hill Park
Policy EV3 Protection and Maintenance of Local Green Spaces
Local Green Space Justification BTNP 2016 - 2036