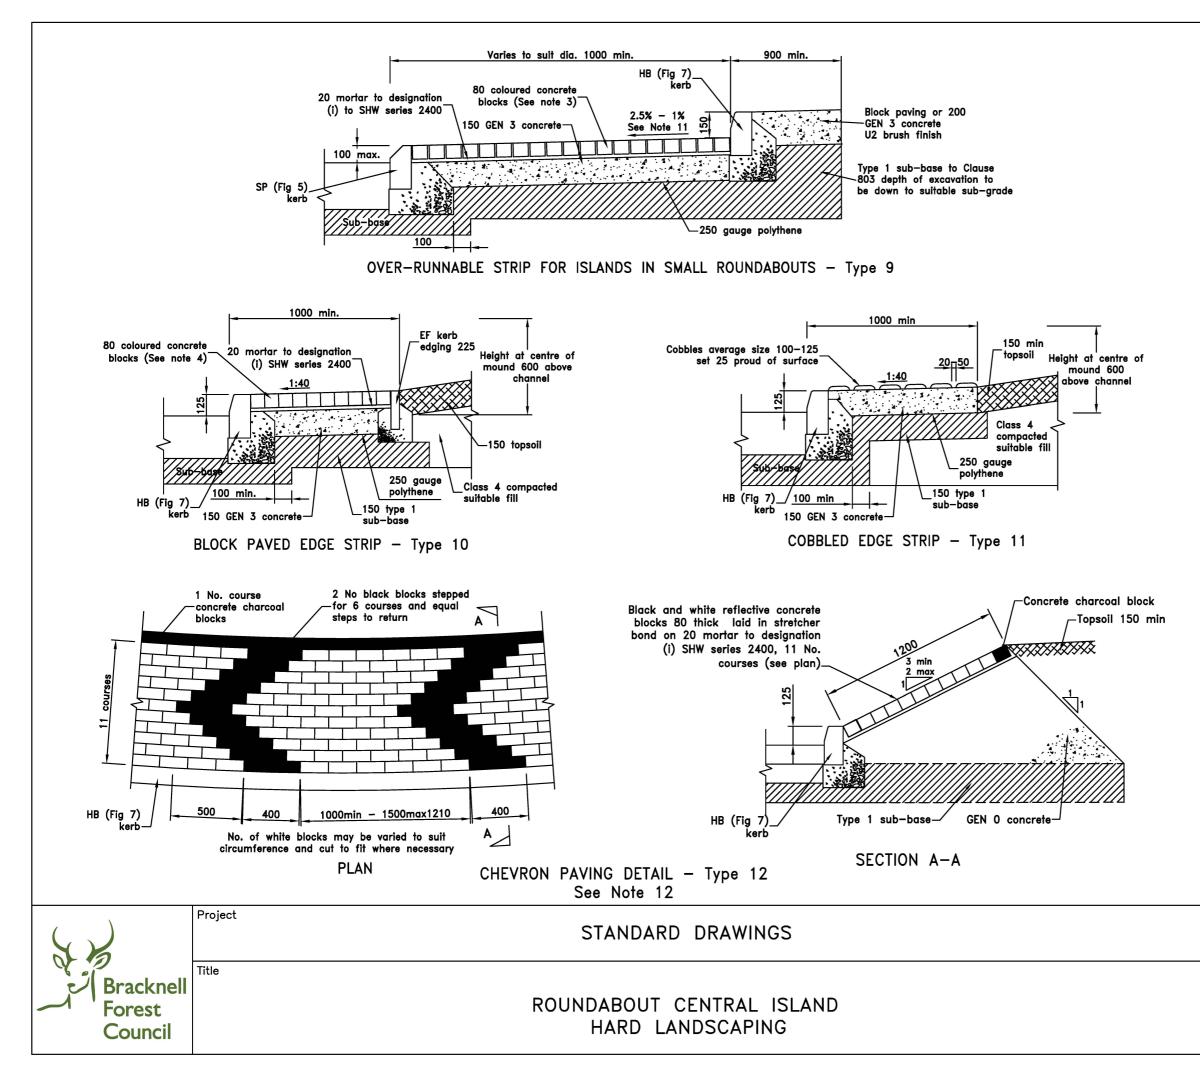

| Drawing Number             |                                                                                                |
|----------------------------|------------------------------------------------------------------------------------------------|
| SD/1100/10C                |                                                                                                |
| Note:                      | s<br>All dimensions are in millimetres                                                         |
| 2.                         | This drawing shall be read in conjunction with Drg. No.<br>SD/1100/1B.                         |
| 3.                         | All concrete blocks must comply with BS EN 1338.                                               |
| 4.                         | The colour of concrete blocks must be approved by the Director. Red preferred for edge strips. |
| 5.                         | Block paving to be laid in stretcher bond to BS 7533.                                          |
| 6.                         | Width of paved edge strip may be increased to suit other design considerations.                |
| 7.                         | Concrete pavements to be constructed in 5000 bays with flexcell joints.                        |
| 8.                         | Topsoil shall be seeded in accordance with the Specification.                                  |
| 9.                         | Island design must be approved by the Director.                                                |
| 10.                        | Chevron paving may only be used with the approval of the Director.                             |
| 11.                        | Gradient dependant on design.                                                                  |
| 12.                        | Chevron pattern to Diagram 515.2 TSRGD 2002.                                                   |
|                            |                                                                                                |
|                            |                                                                                                |
|                            |                                                                                                |
|                            |                                                                                                |
|                            |                                                                                                |
|                            |                                                                                                |
|                            |                                                                                                |
|                            |                                                                                                |
|                            |                                                                                                |
|                            |                                                                                                |
|                            |                                                                                                |
|                            |                                                                                                |
|                            |                                                                                                |
|                            |                                                                                                |
|                            |                                                                                                |
|                            |                                                                                                |
| Do not scale this drawing  |                                                                                                |
| c                          | APR 19 Updated title block NR                                                                  |
| В                          | MAY 13 Drg renumbered from SD/1100/05A KPT                                                     |
| A                          | MAR 11 Various minor amendments KPT                                                            |
| Rev                        | Date Checked                                                                                   |
| Drawing No.<br>SD/1100/10C |                                                                                                |
| Scale                      | , ,                                                                                            |
|                            |                                                                                                |
| Department of Place,       |                                                                                                |
| Planning & Regeneration    |                                                                                                |