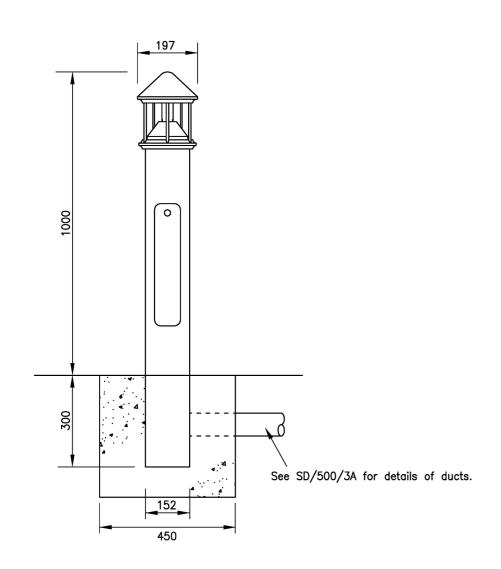

DW WINDSOR 'RIGA' BOLLARD With anodised louvre - no backshield

Lamp: 42W PL-T

Isolation unit: Charles Manufacturing Ltd. LSI 02 or similar approved.

Colour: PAN 7621

**Bracknell** 

**Forest** 

Council

Reference: RIB A 042P 81 N

Project STANDARD DRAWINGS Project SD/1300/07

STREET LIGHTING BOLLARD

Department of Environment,
Culture & Communities

Checked

Date Mar 11

Do not scale this drawing

Scale NOT TO SCALE

Drawing Number

Notes

1300/07

All electrical equipment must be to the approval of the Director.

Size of earth conductor from column earth bolt to door to be 4mm sq. copper 56/0.30 flexible cord PVC

To be used in residential areas only at the discretion of