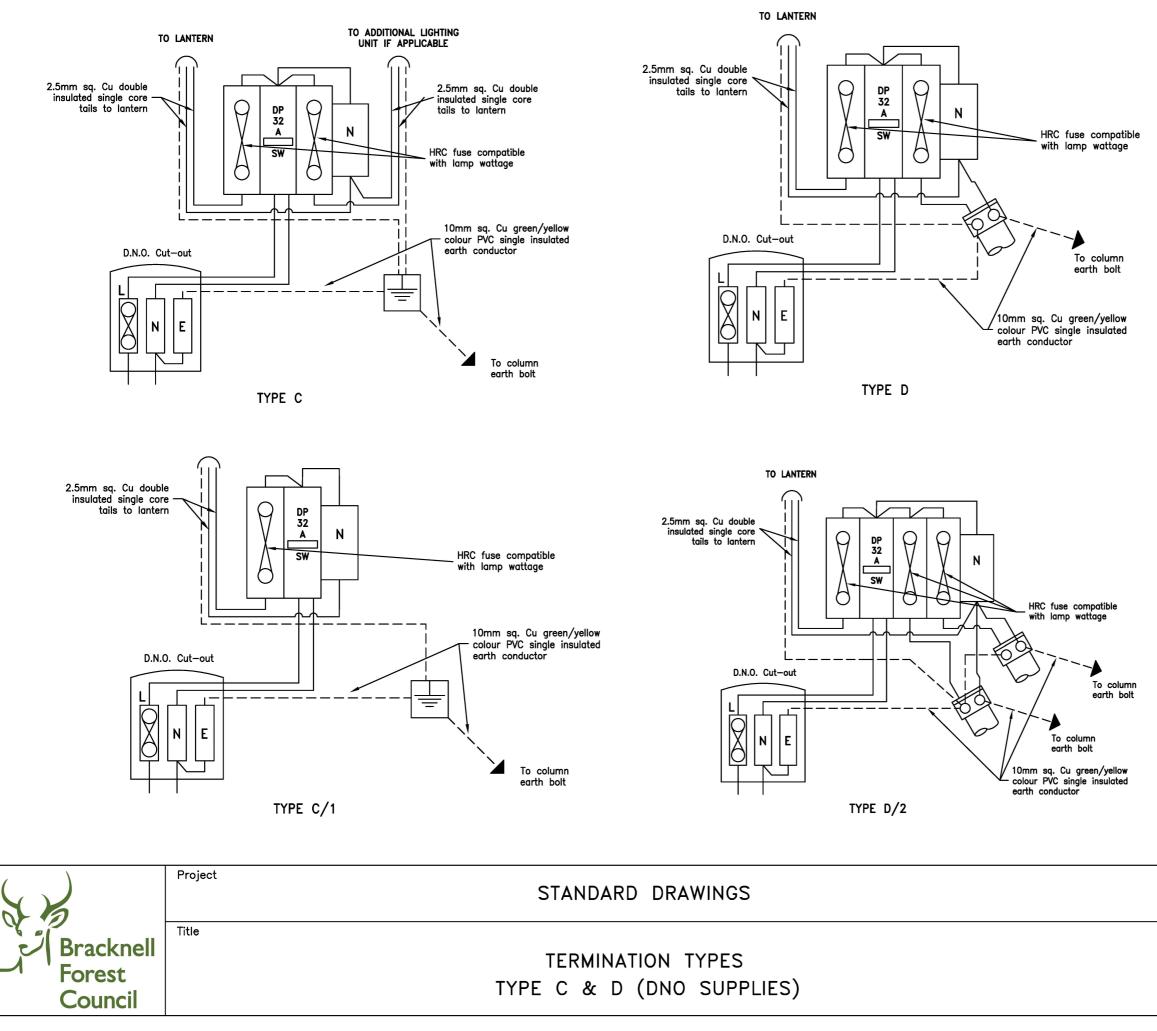

| Drawing Number<br>SD/1400/04A                                                                                                                                              |                                                                                                                                             |       |    |  |
|----------------------------------------------------------------------------------------------------------------------------------------------------------------------------|---------------------------------------------------------------------------------------------------------------------------------------------|-------|----|--|
| Notes                                                                                                                                                                      |                                                                                                                                             |       |    |  |
| 1.                                                                                                                                                                         | 1. All electrical equipment must be to the approval of the Director.                                                                        |       |    |  |
| 2.                                                                                                                                                                         | Fuse discrimination must be applied.                                                                                                        |       |    |  |
| 3.                                                                                                                                                                         | . Size of earth conductor from column earth bolt to door to be 4mm sq. copper 56/0.30 flexible cord PVC insulated colour code green/yellow. |       |    |  |
| 4.                                                                                                                                                                         | 4. Isolator to be phase identified.                                                                                                         |       |    |  |
| 5.                                                                                                                                                                         | terminals as appropriate.                                                                                                                   |       |    |  |
| 6.                                                                                                                                                                         | Outgoing fused cables to be labelled to indicate<br>identification numbers or other items of electrical<br>equipment it supplies.           |       |    |  |
| <ol> <li>All electrical equipment with a type D, G or H<br/>termination to be labelled with the letter F prefixing the<br/>number on the outside of the column.</li> </ol> |                                                                                                                                             |       |    |  |
|                                                                                                                                                                            |                                                                                                                                             |       |    |  |
|                                                                                                                                                                            |                                                                                                                                             |       |    |  |
|                                                                                                                                                                            |                                                                                                                                             |       |    |  |
|                                                                                                                                                                            |                                                                                                                                             |       |    |  |
|                                                                                                                                                                            |                                                                                                                                             |       |    |  |
|                                                                                                                                                                            |                                                                                                                                             |       |    |  |
|                                                                                                                                                                            |                                                                                                                                             |       |    |  |
|                                                                                                                                                                            |                                                                                                                                             |       |    |  |
|                                                                                                                                                                            |                                                                                                                                             |       |    |  |
|                                                                                                                                                                            |                                                                                                                                             |       |    |  |
|                                                                                                                                                                            |                                                                                                                                             |       |    |  |
|                                                                                                                                                                            |                                                                                                                                             |       |    |  |
|                                                                                                                                                                            |                                                                                                                                             |       |    |  |
|                                                                                                                                                                            |                                                                                                                                             |       |    |  |
|                                                                                                                                                                            |                                                                                                                                             |       |    |  |
|                                                                                                                                                                            |                                                                                                                                             |       |    |  |
|                                                                                                                                                                            |                                                                                                                                             |       |    |  |
|                                                                                                                                                                            |                                                                                                                                             |       |    |  |
|                                                                                                                                                                            |                                                                                                                                             |       |    |  |
|                                                                                                                                                                            |                                                                                                                                             |       |    |  |
| Do r                                                                                                                                                                       | not scale this drawing                                                                                                                      |       |    |  |
|                                                                                                                                                                            |                                                                                                                                             |       |    |  |
|                                                                                                                                                                            |                                                                                                                                             |       |    |  |
| A                                                                                                                                                                          | APR 19 Updated title block                                                                                                                  | NR    |    |  |
| Rev                                                                                                                                                                        | Date                                                                                                                                        | Check | ed |  |
| Drawing No.<br>SD/1400/04A                                                                                                                                                 |                                                                                                                                             |       |    |  |
| , ,                                                                                                                                                                        |                                                                                                                                             |       |    |  |
| Scale NOT TO SCALE Date Jun 13                                                                                                                                             |                                                                                                                                             |       |    |  |
| Department of Place,<br>Planning & Regeneration                                                                                                                            |                                                                                                                                             |       |    |  |
|                                                                                                                                                                            |                                                                                                                                             |       |    |  |