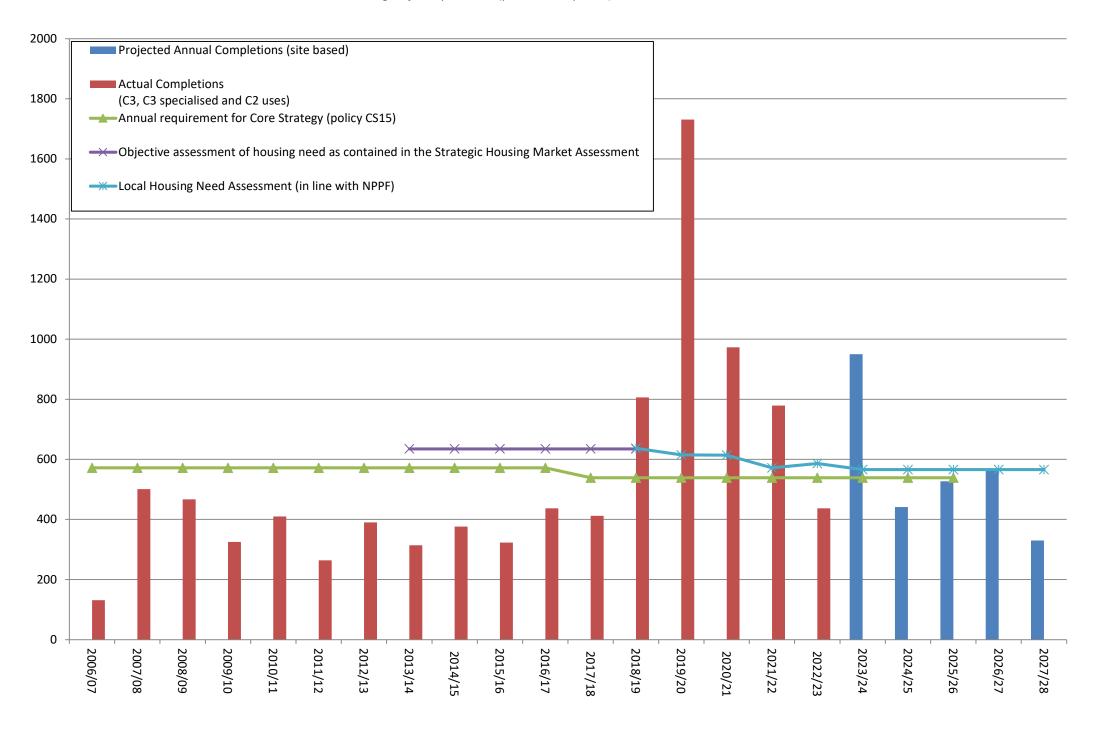

| Site Address                                                                                                                                                                      | Application Reference/s                                                                               | No.<br>Bedrooms   | Actual N | et Comple | etions (Ap | ril-March) |         |         |           |         |         |         |         |         |         |         |         |         |         |         | Projected Net | t Completion | s (April-Marc | ch)     |           |                                   |              |                                                                 |
|------------------------------------------------------------------------------------------------------------------